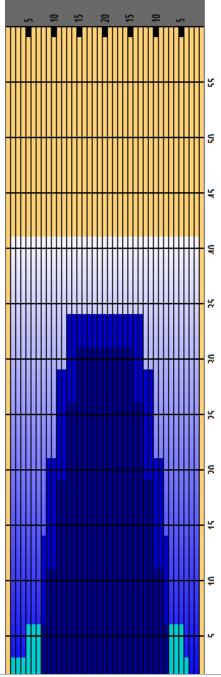

## 10 - 2022 Youth Open Championships

Oil Pattern Distance Forward Oil Total 41 Reverse Brush Drop 15.5 mL Reverse Oil Total

11.55 mL

Oil Per Board Volume Oil Total 50 ul 27.05 mL

|   | START | STOP | LOADS | SPEED | CROSSED | START | END   | FEET | T.OIL |
|---|-------|------|-------|-------|---------|-------|-------|------|-------|
| 1 | 2L    | 2R   | 2     | 14    | 74      | 0.00  | 1.90  | 1.90 | 3700  |
| 2 | 2L    | 4R   | 1     | 14    | 35      | 1.90  | 3.80  | 1.90 | 1750  |
| 3 | 5L    | 5R   | 1     | 18    | 31      | 3.80  | 6.30  | 2.50 | 1550  |
| 4 | 9L    | 9R   | 2     | 18    | 46      | 6.30  | 11.40 | 5.10 | 2300  |
| 5 | 11L   | 11R  | 3     | 18    | 57      | 11.40 | 19.00 | 7.60 | 2850  |
| 6 | 13L   | 13R  | 3     | 18    | 45      | 19.00 | 26.60 | 7.60 | 2250  |
| 7 | 15L   | 15R  | 2     | 18    | 22      | 26.60 | 31.70 | 5.10 | 1100  |
| 8 | 2L    | 2R   | 0     | 18    | 0       | 31.70 | 41.00 | 9.30 | 0     |
|   |       |      |       |       |         |       |       |      |       |
|   |       |      |       |       |         |       |       |      |       |
|   |       |      |       |       |         |       |       |      |       |
|   |       |      |       |       |         |       |       |      |       |
|   |       |      |       |       |         |       |       |      |       |

|   | START | STOP | LOADS | SPEED | CROSSED | START | END   | FEET  | T.OIL |
|---|-------|------|-------|-------|---------|-------|-------|-------|-------|
| 1 | 2L    | 2R   | 0     | 30    | 0       | 41.00 | 34.00 | -7.00 | 0     |
| 2 | 13L   | 13R  | 2     | 18    | 30      | 34.00 | 28.90 | -5.10 | 1500  |
| 3 | 11L   | 11R  | 3     | 18    | 57      | 28.90 | 21.30 | -7.60 | 2850  |
| 4 | 9L    | 9R   | 3     | 18    | 69      | 21.30 | 13.70 | -7.60 | 3450  |
| 5 | 8L    | 8R   | 3     | 14    | 75      | 13.70 | 7.80  | -5.90 | 3750  |
| 6 | 2L    | 2R   | 0     | 14    | 0       | 7.80  | 0.00  | -7.80 | 0     |