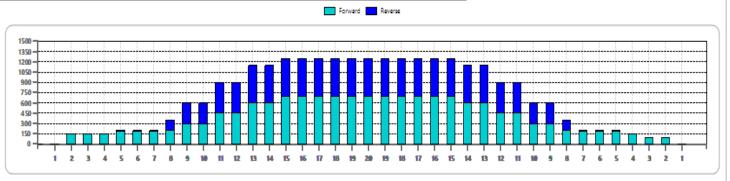

## 10 - 2022 Youth Open Championships

Oil Pattern Distance Forward Oil Total 41 Reverse Brush Drop 15.5 mL Reverse Oil Total

11.55 mL

Oil Per Board Volume Oil Total 50 ul 27.05 mL

|   | START | STOP | LOADS | SPEED | CROSSED | START | END   | FEET | T.OIL |
|---|-------|------|-------|-------|---------|-------|-------|------|-------|
| 1 | 2L    | 2R   | 2     | 14    | 74      | 0.00  | 1.90  | 1.90 | 3700  |
| 2 | 2L    | 4R   | 1     | 14    | 35      | 1.90  | 3.80  | 1.90 | 1750  |
| 3 | 5L    | 5R   | 1     | 18    | 31      | 3.80  | 6.30  | 2.50 | 1550  |
| 4 | 9L    | 9R   | 2     | 18    | 46      | 6.30  | 11.40 | 5.10 | 2300  |
| 5 | 11L   | 11R  | 3     | 18    | 57      | 11.40 | 19.00 | 7.60 | 2850  |
| 6 | 13L   | 13R  | 3     | 18    | 45      | 19.00 | 26.60 | 7.60 | 2250  |
| 7 | 15L   | 15R  | 2     | 18    | 22      | 26.60 | 31.70 | 5.10 | 1100  |
| 8 | 2L    | 2R   | 0     | 18    | 0       | 31.70 | 41.00 | 9.30 | 0     |
|   |       |      |       |       |         |       |       |      |       |
|   |       |      |       |       |         |       |       |      |       |
|   |       |      |       |       |         |       |       |      |       |
|   |       |      |       |       |         |       |       |      |       |
|   |       |      |       |       |         |       |       |      |       |

|   | START | STOP | LOADS | SPEED | CROSSED | START | END   | FEET  | T.OIL |
|---|-------|------|-------|-------|---------|-------|-------|-------|-------|
| 1 | 2L    | 2R   | 0     | 30    | 0       | 41.00 | 34.00 | -7.00 | 0     |
| 2 | 13L   | 13R  | 2     | 18    | 30      | 34.00 | 28.90 | -5.10 | 1500  |
| 3 | 11L   | 11R  | 3     | 18    | 57      | 28.90 | 21.30 | -7.60 | 2850  |
| 4 | 9L    | 9R   | 3     | 18    | 69      | 21.30 | 13.70 | -7.60 | 3450  |
| 5 | 8L    | 8R   | 3     | 14    | 75      | 13.70 | 7.80  | -5.90 | 3750  |
| 6 | 2L    | 2R   | 0     | 14    | 0       | 7.80  | 0.00  | -7.80 | 0     |