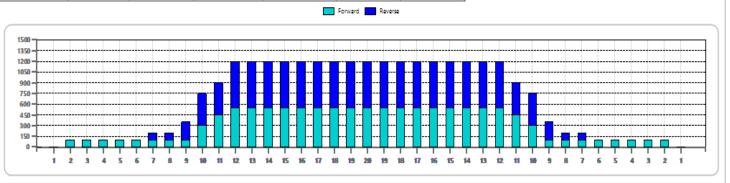

## 2023 JRG SURVIVOR #9 (ALL DIVISIONS)

Oil Pattern Distance Forward Oil Total 42 Reverse Brush Drop 12.45 mL Reverse Oil Total

13.75 mL

Oil Per Board Volume Oil Total

50 ul 26.2 mL

|   | START | STOP | LOADS | SPEED | CROSSED | START | END   | FEET  | T.OIL |
|---|-------|------|-------|-------|---------|-------|-------|-------|-------|
| 1 | 2L    | 2R   | 2     | 14    | 74      | 0.00  | 1.90  | 1.90  | 3700  |
| 2 | 10L   | 10R  | 4     | 18    | 84      | 1.90  | 12.10 | 10.20 | 4200  |
| 3 | 11L   | 11R  | 3     | 18    | 57      | 12.10 | 19.70 | 7.60  | 2850  |
| 4 | 12L   | 12R  | 2     | 18    | 34      | 19.70 | 24.80 | 5.10  | 1700  |
| 5 | 2L    | 2R   | 0     | 18    | 0       | 24.80 | 42.00 | 17.20 | 0     |
|   |       |      |       |       |         |       |       |       |       |
|   |       |      |       |       |         |       |       |       |       |
|   |       |      |       |       |         |       |       |       |       |
|   |       |      |       |       |         |       |       |       |       |
|   |       |      |       |       |         |       |       |       |       |
|   |       |      |       |       |         |       |       |       |       |

|   | START | STOP | LOADS | SPEED | CROSSED | START | END   | FEET   | T.OIL |
|---|-------|------|-------|-------|---------|-------|-------|--------|-------|
| 1 | 2L    | 2R   | 0     | 30    | 0       | 42.00 | 36.00 | -6.00  | O     |
| 2 | 12L   | 12R  | 4     | 18    | 68      | 36.00 | 25.80 | -10.20 | 3400  |
| 3 | 10L   | 10R  | 4     | 18    | 84      | 25.80 | 15.60 | -10.20 | 4200  |
| 4 | 9L    | 9R   | 3     | 14    | 69      | 15.60 | 9.70  | -5.90  | 3450  |
| 5 | 7L    | 7R   | 2     | 10    | 54      | 9.70  | 6.90  | -2.80  | 2700  |
| 6 | 2L    | 2R   | 0     | 10    | 0       | 6.90  | 0.00  | -6.90  | 0     |