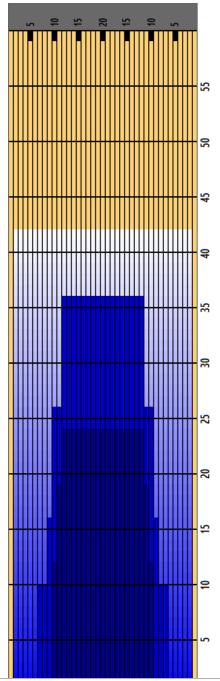

## 2023 JRG SURVIVOR #9 (ALL DIVISIONS)

Oil Pattern Distance Forward Oil Total 42 Reverse Brush Drop 12.45 mL Reverse Oil Total

13.75 mL

Oil Per Board Volume Oil Total

50 ul 26.2 mL

|   | START | STOP | LOADS | SPEED | CROSSED | START | END   | FEET  | T.OIL |
|---|-------|------|-------|-------|---------|-------|-------|-------|-------|
| 1 | 2L    | 2R   | 2     | 14    | 74      | 0.00  | 1.90  | 1.90  | 3700  |
| 2 | 10L   | 10R  | 4     | 18    | 84      | 1.90  | 12.10 | 10.20 | 4200  |
| 3 | 11L   | 11R  | 3     | 18    | 57      | 12.10 | 19.70 | 7.60  | 2850  |
| 4 | 12L   | 12R  | 2     | 18    | 34      | 19.70 | 24.80 | 5.10  | 1700  |
| 5 | 2L    | 2R   | 0     | 18    | 0       | 24.80 | 42.00 | 17.20 | 0     |
|   |       |      |       |       |         |       |       |       |       |
|   |       |      |       |       |         |       |       |       |       |
|   |       |      |       |       |         |       |       |       |       |
|   |       |      |       |       |         |       |       |       |       |
|   |       |      |       |       |         |       |       |       |       |
|   |       |      |       |       |         |       |       |       |       |

|   | START | STOP | LOADS | SPEED | CROSSED | START | END   | FEET   | T.OIL |
|---|-------|------|-------|-------|---------|-------|-------|--------|-------|
| 1 | 2L    | 2R   | 0     | 30    | 0       | 42.00 | 36.00 | -6.00  | O     |
| 2 | 12L   | 12R  | 4     | 18    | 68      | 36.00 | 25.80 | -10.20 | 3400  |
| 3 | 10L   | 10R  | 4     | 18    | 84      | 25.80 | 15.60 | -10.20 | 4200  |
| 4 | 9L    | 9R   | 3     | 14    | 69      | 15.60 | 9.70  | -5.90  | 3450  |
| 5 | 7L    | 7R   | 2     | 10    | 54      | 9.70  | 6.90  | -2.80  | 2700  |
| 6 | 2L    | 2R   | 0     | 10    | 0       | 6.90  | 0.00  | -6.90  | 0     |