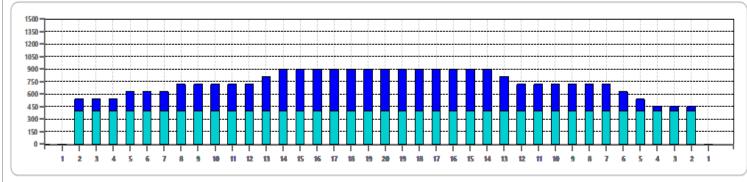

Cleaner Ratio Main Mix Cleaner Ratio Back End Mix Cleaner Ratio Back End Distance Buffer RPM: 4 = 700 | 3 = 500 | 2 = 200 | 1 = 100

NA NA NA Forward Reverse Combined

| Item             | 3L-7L:18L-18R  | 8L-12L:18L-18R | 13L-17L:18L-18R | 18L-18R:17R-13R           | 18L-18R:12R-8R | 18L-18R:7R-3R  |
|------------------|----------------|----------------|-----------------|---------------------------|----------------|----------------|
| Description      | Outside:Middle | Middle:Middle  | Inside:Middle   | ide:Middle Middle: Inside |                | Middle:Outside |
| Track Zone Ratio | 1.52           | 1.25           | 1.02            | 1.02                      | 1,25           | 1.61           |