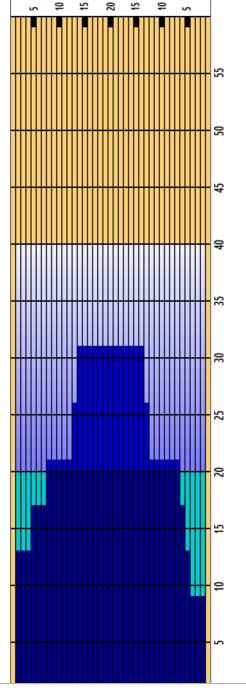

## 2023 Team USA Trials Day 2 WOMEN

Oil Pattern Distance **Forward Oil Total Tank Configuration** 

40 14.985 mL **B** Only

**Reverse Brush Drop Reverse Oil Total Tank A Conditioner** 

35 12.285 mL **Fire**  Oil Per Board **Volume Oil Total Tank B Conditioner** 

45 ul 27.27 mL Ice

| START | STOP | LOADS | SPEED | BUFFER | TANK | CROSSED | START | END  | FEET | T.OIL |
|-------|------|-------|-------|--------|------|---------|-------|------|------|-------|
| 2L    | 2R   | 9     | 18    | 3      | В    | 333     | 0.0   | 20.4 | 20.4 | 14985 |
| 2L    | 2R   | 0     | 18    | 3      | В    | 0       | 20.4  | 37.0 | 16.6 | 0     |
| 2L    | 2R   | 0     | 10    | 3      | В    | 0       | 37.0  | 40.0 | 3.0  | 0     |
|       |      |       |       |        |      |         |       |      |      |       |
|       |      |       |       |        |      |         |       |      |      |       |
|       |      |       |       |        |      |         |       |      |      |       |
|       |      |       |       |        |      |         |       |      |      |       |
|       |      |       |       |        |      |         |       |      |      |       |
|       |      |       |       |        |      |         |       |      |      |       |
|       |      |       |       |        |      |         |       |      |      |       |
|       |      |       |       |        |      |         |       |      |      |       |
|       |      |       |       |        |      |         |       |      |      |       |
|       |      |       |       |        |      |         |       |      |      |       |
|       |      |       |       |        |      |         |       |      |      |       |
|       |      |       |       |        |      |         |       |      |      |       |

|   | START | STOP | LOADS | SPEED | BUFFER | TANK | CROSSED | START | END  | FEET | T.OIL |
|---|-------|------|-------|-------|--------|------|---------|-------|------|------|-------|
| 1 | 2L    | 2R   | 0     | 30    | 3      | В    | 0       | 40.0  | 31.0 | -9.0 | 0     |
| 2 | 14L   | 14R  | 2     | 18    | 3      | В    | 26      | 31.0  | 25.9 | -5.1 | 1170  |
| 3 | 13L   | 13R  | 2     | 18    | 3      | В    | 30      | 25.9  | 20.8 | -5.1 | 1350  |
| 4 | 8L    | 7R   | 2     | 14    | 3      | В    | 52      | 20.8  | 16.9 | -3.9 | 2340  |
| 5 | 5L    | 6R   | 2     | 14    | 3      | В    | 60      | 16.9  | 13.0 | -3.9 | 2700  |
| 6 | 2L    | 5R   | 2     | 14    | 3      | В    | 68      | 13.0  | 9.1  | -3.9 | 3060  |
| 7 | 2L    | 2R   | 1     | 14    | 3      | В    | 37      | 9.1   | 7.2  | -1.9 | 1665  |
| 8 | 2L    | 2R   | 0     | 10    | 3      | В    | 0       | 7.2   | 0.0  | -7.2 | 0     |
|   |       |      |       |       |        |      |         |       |      |      |       |
|   |       |      |       |       |        |      |         |       |      |      |       |
|   |       |      |       |       |        |      |         |       |      |      |       |
|   |       |      |       |       |        |      |         |       |      |      |       |
|   |       |      |       |       |        |      |         |       |      |      |       |