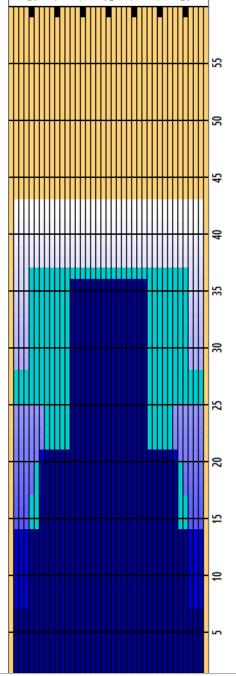

## 2023 ITC Women's Team DALLAS

Oil Pattern Distance **Forward Oil Total Tank Configuration** 

43 20.4 mL Multi Tank **Reverse Brush Drop Reverse Oil Total Tank A Conditioner** 

38 7.52 mL **Fire**  Oil Per Board **Volume Oil Total Tank B Conditioner** 

40 ul 27.92 mL Ice

| START STOP LOADS SPEED BUFFER TANK CROSSED START END FEET T.OIL   1 2L 2R 4 18 3 A 148 0.0 7.6 7.6 5920   2 5L 5R 4 18 3 B 124 7.6 17.8 10.2 4960   3 6L 6R 2 10 3 B 58 17.8 20.6 2.8 2320   4 8L 8R 2 18 3 B 50 20.6 25.7 5.1 2000   5 2L 2R 1 18 3 A 37 25.7 28.2 2.5 1480   6 5L 5R 3 22 3 A 93 28.2 37.5 9.3 3720   7 2L 2R 0 22 3 A 0 37.5 43.0 |
|------------------------------------------------------------------------------------------------------------------------------------------------------------------------------------------------------------------------------------------------------------------------------------------------------------------------------------------------------|
| 2 5L 5R 4 18 3 B 124 7.6 17.8 10.2 4960<br>3 6L 6R 2 10 3 B 58 17.8 20.6 2.8 2320<br>4 8L 8R 2 18 3 B 50 20.6 25.7 5.1 2000<br>5 2L 2R 1 18 3 A 37 25.7 28.2 2.5 1480<br>6 5L 5R 3 22 3 A 93 28.2 37.5 9.3 3720                                                                                                                                      |
| 3 6L 6R 2 10 3 B 58 17.8 20.6 2.8 2320<br>4 8L 8R 2 18 3 B 50 20.6 25.7 5.1 2000<br>5 2L 2R 1 18 3 A 37 25.7 28.2 2.5 1480<br>6 5L 5R 3 22 3 A 93 28.2 37.5 9.3 3720                                                                                                                                                                                 |
| 4 8L 8R 2 18 3 B 50 20.6 25.7 5.1 2000<br>5 2L 2R 1 18 3 A 37 25.7 28.2 2.5 1480<br>6 5L 5R 3 22 3 A 93 28.2 37.5 9.3 3720                                                                                                                                                                                                                           |
| 5 2L 2R 1 18 3 A 37 25.7 28.2 2.5 1480<br>6 5L 5R 3 22 3 A 93 28.2 37.5 9.3 3720                                                                                                                                                                                                                                                                     |
| 6 5L 5R 3 22 3 A 93 28.2 37.5 9.3 3720                                                                                                                                                                                                                                                                                                               |
|                                                                                                                                                                                                                                                                                                                                                      |
| 7 21 2R 0 22 3 A 0 37.5 43.0 5.5 0                                                                                                                                                                                                                                                                                                                   |
|                                                                                                                                                                                                                                                                                                                                                      |

|   | START | STOP | LOADS | SPEED | BUFFER | TANK | CROSSED | START | END  | FEET  | T.OIL |
|---|-------|------|-------|-------|--------|------|---------|-------|------|-------|-------|
| 1 | 2L    | 2R   | 0     | 30    | 3      | В    | 0       | 43.0  | 36.0 | -7.0  | 0     |
| 2 | 13L   | 13R  | 4     | 26    | 3      | В    | 60      | 36.0  | 21.3 | -14.7 | 2400  |
| 3 | 7L    | 7R   | 2     | 26    | 3      | В    | 54      | 21.3  | 14.0 | -7.3  | 2160  |
| 4 | 2L    | 2R   | 2     | 22    | 3      | Α    | 74      | 14.0  | 7.8  | -6.2  | 2960  |
| 5 | 2L    | 2R   | 0     | 10    | 3      | Α    | 0       | 7.8   | 0.0  | -7.8  | 0     |
|   |       |      |       |       |        |      |         |       |      |       |       |
|   |       |      |       |       |        |      |         |       |      |       |       |

Cleaner Ratio Main Mix Cleaner Ratio Back End Mix Cleaner Ratio Back End Distance Buffer RPM: 4 = 700 | 3 = 500 | 2 = 200 | 1 = 100

NA NA NA Forward Reverse Combined

| ltem             | 3L-7L:18L-18R  | 8L-12L:18L-18R | 13L-17L:18L-18R | 18L-18R:17R-13R | 18L-18R:12R-8R | 18L-18R:7R-3R  |
|------------------|----------------|----------------|-----------------|-----------------|----------------|----------------|
| Description      | Outside:Middle | Middle:Middle  | Inside:Middle   | MIddle: Inside  | Middle:Middle  | Middle:Outside |
| Track Zone Ratio | 1.94           | 1.2            | 1               | 1               | 1.2            | 1.94           |