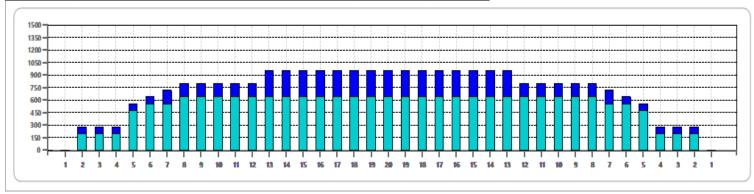

Cleaner Ratio Main Mix Cleaner Ratio Back End Mix Cleaner Ratio Back End Distance Buffer RPM: 4 = 700 | 3 = 500 | 2 = 200 | 1 = 100

NA NA NA Forward Reverse Combined

| ltem             | 3L-7L:18L-18R  | 8L-12L:18L-18R | 13L-17L:18L-18R | 18L-18R:17R-13R | 18L-18R:12R-8R | 18L-18R:7R-3R  |
|------------------|----------------|----------------|-----------------|-----------------|----------------|----------------|
| Description      | Outside:Middle | Middle:Middle  | Inside:Middle   | MIddle: Inside  | Middle:Middle  | Middle:Outside |
| Track Zone Ratio | 1.94           | 1.2            | 1               | 1               | 1.2            | 1.94           |