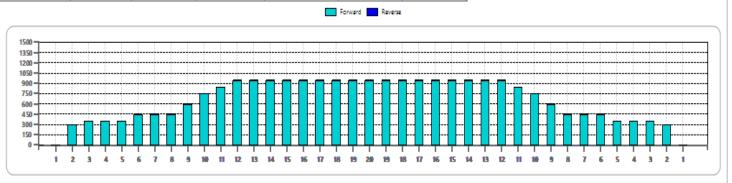

## Kegel Curve Oil @ 50 ML Pump Setting

| Item             | 3L-7L:18L-18R  | 8L-12L:18L-18R | 13L-17L:18L-18R | 18L-18R:17R-13R | 18L-18R:12R-8R | 18L-18R:7R-3R  |   |
|------------------|----------------|----------------|-----------------|-----------------|----------------|----------------|---|
| Description      | Outside:Middle | Middle:Middle  | Inside:Middle   | Mlddle: Inside  | Middle:Middle  | Middle:Outside |   |
| Track Zone Ratio | 2.44           | 1.32           | 1               | 1               | 1.32           | 2.44           | - |