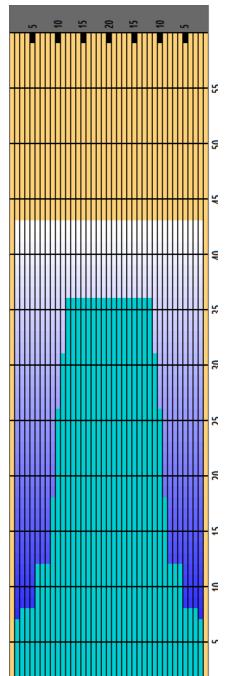

## **1R PWBA Greater Dallas Regional**

Oil Pattern Distance Forward Oil Total

25.95 mL

Reverse Brush Drop Reverse Oil Total

40 0 mL Oil Per Board Volume Oil Total

50 ul 25.95 mL

| 7 12L 12R 2 18 34 31.40 36.50 5.10 1700 8 2L 2R 0 22 0 36.50 40.00 3.50 0                                                                                                                                                                                                                                 |   | START | STOP | LOADS | SPEED | CROSSED | START | END   | FEET | T.OIL |
|-----------------------------------------------------------------------------------------------------------------------------------------------------------------------------------------------------------------------------------------------------------------------------------------------------------|---|-------|------|-------|-------|---------|-------|-------|------|-------|
| 3 6L 6R 2 14 58 8.90 12.80 3.90 2900   4 9L 9R 3 14 69 12.80 18.70 5.90 3450   5 10L 10R 3 18 63 18.70 26.30 7.60 3150   6 11L 11R 2 18 38 26.30 31.40 5.10 1900   7 12L 12R 2 18 34 31.40 36.50 5.10 1700   8 2L 2R 0 22 0 36.50 40.00 3.50 0                                                            | 1 | 2L    | 2R   | 6     | 10    | 222     | 0.00  | 7.00  | 7.00 | 11100 |
| 4   9L   9R   3   14   69   12.80   18.70   5.90   3450     5   10L   10R   3   18   63   18.70   26.30   7.60   3150     6   11L   11R   2   18   38   26.30   31.40   5.10   1900     7   12L   12R   2   18   34   31.40   36.50   5.10   1700     8   2L   2R   0   22   0   36.50   40.00   3.50   0 | 2 | 3L    | 3R   | 1     | 14    | 35      | 7.00  | 8.90  | 1.90 | 1750  |
| 5 10L 10R 3 18 63 18.70 26.30 7.60 3150   6 11L 11R 2 18 38 26.30 31.40 5.10 1900   7 12L 12R 2 18 34 31.40 36.50 5.10 1700   8 2L 2R 0 22 0 36.50 40.00 3.50 0                                                                                                                                           | 3 | 6L    | 6R   | 2     | 14    | 58      | 8.90  | 12.80 | 3.90 | 2900  |
| 6 11L 11R 2 18 38 26.30 31.40 5.10 1900 7 12L 12R 2 18 34 31.40 36.50 5.10 1700 8 2L 2R 0 22 0 36.50 40.00 3.50 0                                                                                                                                                                                         | 4 | 9L    | 9R   | 3     | 14    | 69      | 12.80 | 18.70 | 5.90 | 3450  |
| 7 12L 12R 2 18 34 31.40 36.50 5.10 1700 8 2L 2R 0 22 0 36.50 40.00 3.50 0                                                                                                                                                                                                                                 | 5 | 10L   | 10R  | 3     | 18    | 63      | 18.70 | 26.30 | 7.60 | 3150  |
| 8 2L 2R 0 22 0 36.50 40.00 3.50 0                                                                                                                                                                                                                                                                         | 6 | 11L   | 11R  | 2     | 18    | 38      | 26.30 | 31.40 | 5.10 | 1900  |
|                                                                                                                                                                                                                                                                                                           | 7 | 12L   | 12R  | 2     | 18    | 34      | 31.40 | 36.50 | 5.10 | 1700  |
| 9 2L 2R 0 30 0 40.00 43.00 3.00 0                                                                                                                                                                                                                                                                         | 8 | 2L    | 2R   | 0     | 22    | 0       | 36.50 | 40.00 | 3.50 | 0     |
|                                                                                                                                                                                                                                                                                                           | 9 | 2L    | 2R   | 0     | 30    | 0       | 40.00 | 43.00 | 3.00 | 0     |
|                                                                                                                                                                                                                                                                                                           |   |       |      |       |       |         |       |       |      |       |
|                                                                                                                                                                                                                                                                                                           |   |       |      |       |       |         |       |       |      |       |
|                                                                                                                                                                                                                                                                                                           |   |       |      |       |       |         |       |       |      |       |

| STAR | T STOP | LOAD5 | SPEED | CROSSED | START | END   | FEET   | T.OIL |
|------|--------|-------|-------|---------|-------|-------|--------|-------|
| ı 2L | 2R     | 0     | 30    | 0       | 43.00 | 10.00 | -33.00 | 0     |
| 2L   | 2R     | 0     | 14    | 0       | 10.00 | 0.00  | -10.00 | 0     |
|      |        |       |       |         |       |       |        |       |
|      |        |       |       |         |       |       |        |       |
|      |        |       |       |         |       |       |        |       |
|      |        |       |       |         |       |       |        |       |
|      |        |       |       |         |       |       |        |       |
|      |        |       |       |         |       |       |        |       |
|      |        |       |       |         |       |       |        |       |
|      |        |       |       |         |       |       |        |       |
|      |        |       |       |         |       |       |        |       |
|      |        |       |       |         |       |       |        |       |
|      |        |       |       |         |       |       |        |       |
|      |        |       |       |         |       |       |        |       |