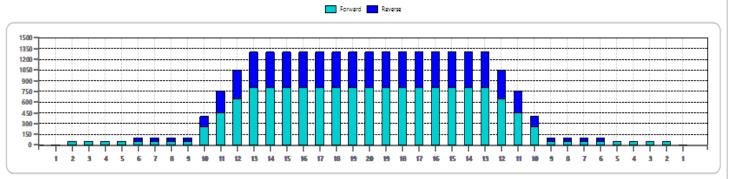

## N 15 - 2025 USA Bowling National Championship

**Oil Pattern Distance Forward Oil Total** 

**Reverse Brush Drop** 15.5 mL **Reverse Oil Total** 

9.6 mL

Oil Per Board **Volume Oil Total** 

50 ul 25.1 mL

| 1 2L 2R 1 14 37 0.00 0.00 0.00 185   2 10L 10R 4 14 84 0.00 7.90 7.90 420   3 11L 11R 4 18 76 7.90 18.10 10.20 380   4 12L 12R 4 18 68 18.10 28.30 10.20 340   5 13L 13R 3 18 45 28.30 35.90 7.60 225   6 2L 2R 0 22 0 35.90 42.00 6.10 |   | START | STOP | LOADS | SPEED | CROSSED | START | END   | FEET  | T.OIL |
|-----------------------------------------------------------------------------------------------------------------------------------------------------------------------------------------------------------------------------------------|---|-------|------|-------|-------|---------|-------|-------|-------|-------|
| 3 11L 11R 4 18 76 7.90 18.10 10.20 380<br>4 12L 12R 4 18 68 18.10 28.30 10.20 340<br>5 13L 13R 3 18 45 28.30 35.90 7.60 225                                                                                                             | 1 | 2L    | 2R   | 1     | 14    | 37      | 0.00  | 0.00  | 0.00  | 1850  |
| 4 12L 12R 4 18 68 18.10 28.30 10.20 340 5 13L 13R 3 18 45 28.30 35.90 7.60 225                                                                                                                                                          | 2 | 10L   | 10R  | 4     | 14    | 84      | 0.00  | 7.90  | 7.90  | 4200  |
| 5 13L 13R 3 18 45 28.30 35.90 7.60 225                                                                                                                                                                                                  | 3 | 11L   | 11R  | 4     | 18    | 76      | 7.90  | 18.10 | 10.20 | 3800  |
|                                                                                                                                                                                                                                         | 4 | 12L   | 12R  | 4     | 18    | 68      | 18.10 | 28.30 | 10.20 | 3400  |
| 6 2L 2R 0 22 0 35.90 42.00 6.10                                                                                                                                                                                                         | 5 | 13L   | 13R  | 3     | 18    | 45      | 28.30 | 35.90 | 7.60  | 2250  |
|                                                                                                                                                                                                                                         | 6 | 2L    | 2R   | 0     | 22    | 0       | 35.90 | 42.00 | 6.10  | 0     |
|                                                                                                                                                                                                                                         |   |       |      |       |       |         |       |       |       |       |
|                                                                                                                                                                                                                                         |   |       |      |       |       |         |       |       |       |       |

|   | START | STOP | LOADS | SPEED | CROSSED | START | END   | FEET   | T.OIL |
|---|-------|------|-------|-------|---------|-------|-------|--------|-------|
| 1 | 2L    | 2R   | 0     | 30    | 0       | 42.00 | 32.00 | -10.00 | 0     |
| 2 | 13L   | 13R  | 2     | 22    | 30      | 32.00 | 25.80 | -6.20  | 1500  |
| 3 | 12L   | 12R  | 2     | 18    | 34      | 25.80 | 20.70 | -5.10  | 1700  |
| 4 | 11L   | 11R  | 3     | 18    | 57      | 20.70 | 13.10 | -7.60  | 2850  |
| 5 | 10L   | 10R  | 2     | 18    | 42      | 13.10 | 8.00  | -5.10  | 2100  |
| 6 | 6L    | 6R   | 1     | 14    | 29      | 8.00  | 6.10  | -1.90  | 1450  |
| 7 | 2L    | 2R   | 0     | 14    | 0       | 6.10  | 0.00  | -6.10  | 0     |