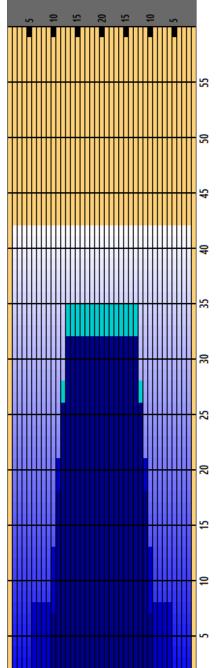

## N 15 - 2025 USA Bowling National Championship

**Oil Pattern Distance Forward Oil Total** 

**Reverse Brush Drop** 15.5 mL **Reverse Oil Total** 

9.6 mL

Oil Per Board **Volume Oil Total** 

50 ul 25.1 mL

| 1 2L 2R 1 14 37 0.00 0.00 0.00 185   2 10L 10R 4 14 84 0.00 7.90 7.90 420   3 11L 11R 4 18 76 7.90 18.10 10.20 380   4 12L 12R 4 18 68 18.10 28.30 10.20 340   5 13L 13R 3 18 45 28.30 35.90 7.60 225   6 2L 2R 0 22 0 35.90 42.00 6.10 |   | START | STOP | LOADS | SPEED | CROSSED | START | END   | FEET  | T.OIL |
|-----------------------------------------------------------------------------------------------------------------------------------------------------------------------------------------------------------------------------------------|---|-------|------|-------|-------|---------|-------|-------|-------|-------|
| 3 11L 11R 4 18 76 7.90 18.10 10.20 380<br>4 12L 12R 4 18 68 18.10 28.30 10.20 340<br>5 13L 13R 3 18 45 28.30 35.90 7.60 225                                                                                                             | 1 | 2L    | 2R   | 1     | 14    | 37      | 0.00  | 0.00  | 0.00  | 1850  |
| 4 12L 12R 4 18 68 18.10 28.30 10.20 340 5 13L 13R 3 18 45 28.30 35.90 7.60 225                                                                                                                                                          | 2 | 10L   | 10R  | 4     | 14    | 84      | 0.00  | 7.90  | 7.90  | 4200  |
| 5 13L 13R 3 18 45 28.30 35.90 7.60 225                                                                                                                                                                                                  | 3 | 11L   | 11R  | 4     | 18    | 76      | 7.90  | 18.10 | 10.20 | 3800  |
|                                                                                                                                                                                                                                         | 4 | 12L   | 12R  | 4     | 18    | 68      | 18.10 | 28.30 | 10.20 | 3400  |
| 6 2L 2R 0 22 0 35.90 42.00 6.10                                                                                                                                                                                                         | 5 | 13L   | 13R  | 3     | 18    | 45      | 28.30 | 35.90 | 7.60  | 2250  |
|                                                                                                                                                                                                                                         | 6 | 2L    | 2R   | 0     | 22    | 0       | 35.90 | 42.00 | 6.10  | 0     |
|                                                                                                                                                                                                                                         |   |       |      |       |       |         |       |       |       |       |
|                                                                                                                                                                                                                                         |   |       |      |       |       |         |       |       |       |       |

|   | START | STOP | LOADS | SPEED | CROSSED | START | END   | FEET   | T.OIL |
|---|-------|------|-------|-------|---------|-------|-------|--------|-------|
| 1 | 2L    | 2R   | 0     | 30    | 0       | 42.00 | 32.00 | -10.00 | 0     |
| 2 | 13L   | 13R  | 2     | 22    | 30      | 32.00 | 25.80 | -6.20  | 1500  |
| 3 | 12L   | 12R  | 2     | 18    | 34      | 25.80 | 20.70 | -5.10  | 1700  |
| 4 | 11L   | 11R  | 3     | 18    | 57      | 20.70 | 13.10 | -7.60  | 2850  |
| 5 | 10L   | 10R  | 2     | 18    | 42      | 13.10 | 8.00  | -5.10  | 2100  |
| 6 | 6L    | 6R   | 1     | 14    | 29      | 8.00  | 6.10  | -1.90  | 1450  |
| 7 | 2L    | 2R   | 0     | 14    | 0       | 6.10  | 0.00  | -6.10  | 0     |