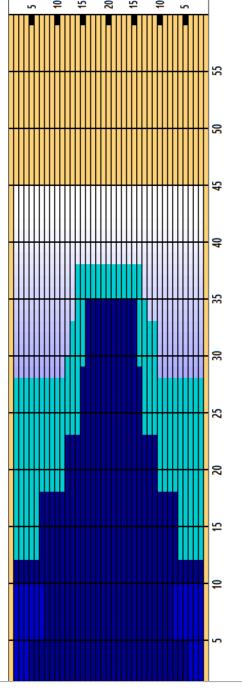

## 2024 Team USA Trials MEN DAY 5

Oil Pattern Distance **Forward Oil Total Tank Configuration** 

23.56 mL Multi Tank

45

**Reverse Brush Drop Reverse Oil Total Tank A Conditioner** 

40 10.4 mL **Fire**  Oil Per Board **Volume Oil Total Tank B Conditioner** 

Multi ul 33.96 mL Ice

|    | START | STOP | LOADS | MICS | SPEED | BUFFER | TANK | CROSSED | START | END  | FEET | T.OIL |
|----|-------|------|-------|------|-------|--------|------|---------|-------|------|------|-------|
| 1  | 2L    | 2R   | 1     | 55   | 18    | 3      | Α    | 37      | 0.0   | 0.0  | 0.0  | 2035  |
| 2  | 5L    | 5R   | 2     | 50   | 18    | 3      | Α    | 62      | 0.0   | 5.1  | 5.1  | 3100  |
| 3  | 8L    | 8R   | 2     | 50   | 18    | 3      | Α    | 50      | 5.1   | 10.2 | 5.1  | 2500  |
| 4  | 2L    | 2R   | 4     | 55   | 18    | 3      | Α    | 148     | 10.2  | 20.4 | 10.2 | 8140  |
| 5  | 2L    | 2R   | 3     | 45   | 18    | 4      | Α    | 111     | 20.4  | 28.0 | 7.6  | 4995  |
| 6  | 12L   | 11R  | 1     | 45   | 18    | 4      | Α    | 18      | 28.0  | 30.5 | 2.5  | 810   |
| 7  | 13L   | 11R  | 1     | 45   | 18    | 3      | Α    | 17      | 30.5  | 33.0 | 2.5  | 765   |
| 8  | 14L   | 13R  | 1     | 45   | 18    | 3      | Α    | 14      | 33.0  | 35.5 | 2.5  | 630   |
| 9  | 14L   | 14R  | 1     | 45   | 18    | 3      | Α    | 13      | 35.5  | 38.0 | 2.5  | 585   |
| 10 | 2L    | 2R   | 0     | 45   | 18    | 3      | Α    | 0       | 38.0  | 41.0 | 3.0  | 0     |
| 11 | 2L    | 2R   | 0     | 45   | 22    | 2      | Α    | 0       | 41.0  | 43.0 | 2.0  | 0     |
| 12 | 2L    | 2R   | 0     | 45   | 26    | 1      | Α    | 0       | 43.0  | 45.0 | 2.0  | 0     |
|    |       |      |       |      |       |        |      |         |       |      |      |       |
|    |       |      |       |      |       |        |      |         |       |      |      |       |
|    |       |      |       |      |       |        |      |         |       |      |      |       |

|   | START | STOP | LOADS | MICS | SPEED | BUFFER | TANK | CROSSED | START | END  | FEET | T.OIL |
|---|-------|------|-------|------|-------|--------|------|---------|-------|------|------|-------|
| 1 | 2L    | 2R   | 0     | 50   | 26    | 1      | В    | 0       | 45.0  | 38.0 | -7.0 | 0     |
| 2 | 2L    | 2R   | 0     | 50   | 26    | 2      | В    | 0       | 38.0  | 36.0 | -2.0 | 0     |
| 3 | 2L    | 2R   | 0     | 50   | 26    | 3      | В    | 0       | 36.0  | 35.0 | -1.0 | 0     |
| 4 | 16L   | 15R  | 2     | 50   | 22    | 3      | В    | 20      | 35.0  | 28.8 | -6.2 | 1000  |
| 5 | 15L   | 14R  | 2     | 50   | 22    | 3      | В    | 24      | 28.8  | 22.6 | -6.2 | 1200  |
| 6 | 12L   | 11R  | 2     | 50   | 18    | 3      | В    | 36      | 22.6  | 17.5 | -5.1 | 1800  |
| 7 | 7L    | 7R   | 2     | 50   | 18    | 3      | В    | 54      | 17.5  | 12.4 | -5.1 | 2700  |
| 8 | 2L    | 2R   | 2     | 50   | 18    | 4      | В    | 74      | 12.4  | 7.3  | -5.1 | 3700  |
| 9 | 2L    | 2R   | 0     | 50   | 14    | 4      | В    | 0       | 7.3   | 0.0  | -7.3 | 0     |
|   |       |      |       |      |       |        |      |         |       |      |      |       |

Cleaner Ratio Main Mix Cleaner Ratio Back End Mix Cleaner Ratio Back End Distance Buffer RPM: 4 = 700 | 3 = 500 | 2 = 200 | 1 = 100

NA NA NA Forward Reverse Combined

Kegel Fire Oil

| Item             | 3L-7L:18L-18R  | 8L-12L:18L-18R | 13L-17L:18L-18R | 18L-18R:17R-13R | 18L-18R:12R-8R | 18L-18R:7R-3R  |
|------------------|----------------|----------------|-----------------|-----------------|----------------|----------------|
| Description      | Outside:Middle | Middle:Middle  | Inside:Middle   | Mlddle: Inside  | Middle:Middle  | Middle:Outside |
| Track Zone Ratio | 2.19           | 1.54           | 1.1             | 1.06            | 1.46           | 2.19           |