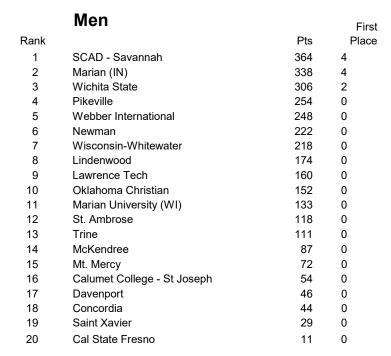

## 2024 - 25 FOURTH IBMA COLLEGIATE POLL

## Includes events through the ITC Sectionals

## MEN

| Rank | School                      | Pts | First Place | MENS TEAMS                            |
|------|-----------------------------|-----|-------------|---------------------------------------|
| 1    | Webber International        | 334 | 6           | Also receiving votes for women        |
| 2    | Wichita State               | 296 | 1           | in alphabetical order. Teams          |
| 3    | Mt. Mercy                   | 292 | 2           | must be on at least two ballots       |
| 4    | SCAD - Savannah             | 238 | 0           | to be listed below.                   |
| 5    | Pikeville                   | 204 | 0           |                                       |
| 6    | Newman                      | 200 | 0           |                                       |
| 6    | Lawrence Tech               | 200 | 0           | Concordia                             |
| 8    | St. Ambrose                 | 172 | 0           | Lindenwood                            |
| 9    | Oklahoma Christian          | 170 | 0           | St. Francis - IL                      |
| 10   | Marian (IN)                 | 144 | 0           | Tennessee Wesleyan                    |
| 11   | Calumet College - St Joseph | 124 | 0           |                                       |
| 12   | McKendree                   | 118 | 0           |                                       |
| 13   | Milligan                    | 96  | 0           |                                       |
| 14   | Wisconsin-Whitewater        | 81  | 0           | NOTE: Teams listed are required       |
| 15   | Muskingum                   | 58  | 0           | to be listed on at least two ballots. |
| 16   | Purdue                      | 49  | 0           |                                       |
| 17   | Trine                       | 34  | 0           |                                       |
| 18   | Davenport                   | 22  | 0           |                                       |
| 19   | Saint Xavier                | 17  | 0           |                                       |
| 20   | Indiana Tech                | 16  | 0           |                                       |