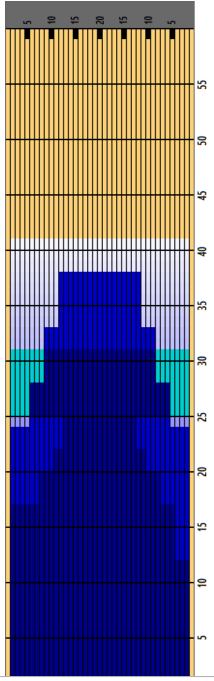

## 2023 JRG ADV R1 #5 (ALL DIVISIONS)

Oil Pattern Distance Forward Oil Total

41 Reverse Brush Drop 23 mL Reverse Oil Total

8.75 mL

Oil Per Board Volume Oil Total 50 ul 31.75 mL

|   | START | STOP | LOADS | SPEED | CROSSED | START | END   | FEET  | T.OIL |
|---|-------|------|-------|-------|---------|-------|-------|-------|-------|
| 1 | 2L    | 2R   | 6     | 18    | 222     | 0.00  | 12.70 | 12.70 | 11100 |
| 2 | 2L    | 5R   | 2     | 18    | 68      | 12.70 | 17.80 | 5.10  | 3400  |
| 3 | 8L    | 8R   | 1     | 18    | 25      | 17.80 | 20.30 | 2.50  | 1250  |
| 4 | 11L   | 11R  | 1     | 18    | 19      | 20.30 | 22.80 | 2.50  | 950   |
| 5 | 13L   | 13R  | 1     | 18    | 15      | 22.80 | 25.30 | 2.50  | 750   |
| 6 | 2L    | 2R   | 3     | 14    | 111     | 25.30 | 31.20 | 5.90  | 5550  |
| 7 | 2L    | 2R   | 0     | 14    | 0       | 31.20 | 38.00 | 6.80  | 0     |
| 8 | 2L    | 2R   | 0     | 26    | 0       | 38.00 | 41.00 | 3.00  | 0     |
|   |       |      |       |       |         |       |       |       |       |
|   |       |      |       |       |         |       |       |       |       |
|   |       |      |       |       |         |       |       |       |       |
|   |       |      |       |       |         |       |       |       |       |
|   |       |      |       |       |         |       |       |       |       |
|   |       |      |       |       |         |       |       |       |       |

|   | START | STOP | LOADS | SPEED | CROSSED | START | END   | FEET   | T.OIL |
|---|-------|------|-------|-------|---------|-------|-------|--------|-------|
| 1 | 2L    | 2R   | 0     | 30    | 0       | 41.00 | 38.00 | -3.00  | 0     |
| 2 | 12L   | 12R  | 2     | 18    | 34      | 38.00 | 32.90 | -5.10  | 1700  |
| 3 | 9L    | 9R   | 2     | 18    | 46      | 32.90 | 27.80 | -5.10  | 2300  |
| 4 | 6L    | 6R   | 2     | 14    | 58      | 27.80 | 23.90 | -3.90  | 2900  |
| 5 | 2L    | 2R   | 1     | 14    | 37      | 23.90 | 22.00 | -1.90  | 1850  |
| 6 | 2L    | 2R   | 0     | 10    | 0       | 22.00 | 0.00  | -22.00 | 0     |