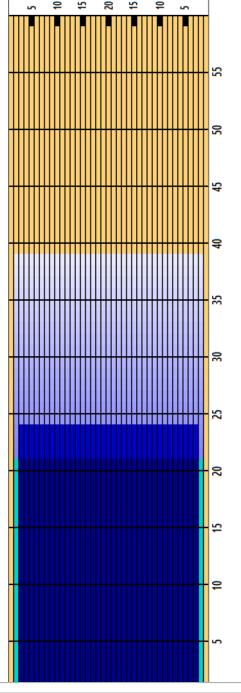

## 3 - 2023 U.S. Open Pattern #3

Oil Pattern Distance 39 **Reverse Brush Drop** 33 Oil Per Board 50 ul 27.25 mL **Forward Oil Total** 18.5 mL **Reverse Oil Total** 8.75 mL **Volume Oil Total Tank Configuration B** Only **Tank A Conditioner Fire** Tank B Conditioner Ice

|   | START | STOP | LOADS | SPEED | BUFFER | TANK | CROSSED | START | END  | FEET | T.OIL |
|---|-------|------|-------|-------|--------|------|---------|-------|------|------|-------|
| 1 | 2L    | 2R   | 3     | 14    | 3      | В    | 111     | 0.0   | 3.9  | 3.9  | 5550  |
| 2 | 2L    | 2R   | 4     | 18    | 3      | В    | 148     | 3.9   | 14.1 | 10.2 | 7400  |
| 3 | 2L    | 2R   | 3     | 18    | 3      | В    | 111     | 14.1  | 21.7 | 7.6  | 5550  |
| 4 | 2L    | 2R   | 0     | 18    | 3      | В    | 0       | 21.7  | 30.0 | 8.3  | 0     |
| 5 | 2L    | 2R   | 0     | 22    | 2      | В    | 0       | 30.0  | 36.0 | 6.0  | 0     |
| 6 | 2L    | 2R   | 0     | 26    | 1      | В    | 0       | 36.0  | 39.0 | 3.0  | 0     |
|   |       |      |       |       |        |      |         |       |      |      |       |

|   | START | STOP | LOADS | SPEED | BUFFER | TANK | CROSSED | START | END  | FEET  | T.OIL |
|---|-------|------|-------|-------|--------|------|---------|-------|------|-------|-------|
| 1 | 2L    | 2R   | 0     | 30    | 3      | В    | 0       | 39.0  | 24.0 | -15.0 | 0     |
| 2 | 3L    | 3R   | 3     | 26    | 3      | В    | 105     | 24.0  | 13.0 | -11.0 | 5250  |
| 3 | 3L    | 3R   | 2     | 22    | 3      | В    | 70      | 13.0  | 6.8  | -6.2  | 3500  |
| 4 | 2L    | 2R   | 0     | 18    | 3      | В    | 0       | 6.8   | 0.0  | -6.8  | 0     |
|   |       |      |       |       |        |      |         |       |      |       |       |
|   |       |      |       |       |        |      |         |       |      |       |       |
|   |       |      |       |       |        |      |         |       |      |       |       |
|   |       |      |       |       |        |      |         |       |      |       |       |
|   |       |      |       |       |        |      |         |       |      |       |       |
|   |       |      |       |       |        |      |         |       |      |       |       |
|   |       |      |       |       |        |      |         |       |      |       |       |
|   |       |      |       |       |        |      |         |       |      |       |       |
|   |       |      |       |       |        |      |         |       |      |       |       |
|   |       |      |       |       |        |      |         |       |      |       |       |