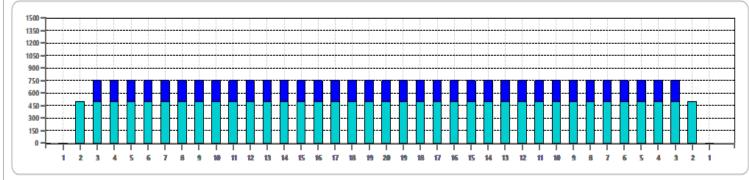

|   | START | STOP | LOADS | SPEED | BUFFER | TANK | CROSSED | START | END  | FEET | T.OIL |
|---|-------|------|-------|-------|--------|------|---------|-------|------|------|-------|
| 1 | 2L    | 2R   | 3     | 14    | 3      | В    | 111     | 0.0   | 3.9  | 3.9  | 5550  |
| 2 | 2L    | 2R   | 4     | 18    | 3      | В    | 148     | 3.9   | 14.1 | 10.2 | 7400  |
| 3 | 2L    | 2R   | 3     | 18    | 3      | В    | 111     | 14.1  | 21.7 | 7.6  | 5550  |
| 4 | 2L    | 2R   | 0     | 18    | 3      | В    | 0       | 21.7  | 30.0 | 8.3  | 0     |
| 5 | 2L    | 2R   | 0     | 22    | 2      | В    | 0       | 30.0  | 36.0 | 6.0  | 0     |
| 6 | 2L    | 2R   | 0     | 26    | 1      | В    | 0       | 36.0  | 39.0 | 3.0  | 0     |
|   |       |      |       |       |        |      |         |       |      |      |       |

|   | START | STOP | LOADS | SPEED | BUFFER | TANK | CROSSED | START | END  | FEET  | T.OIL |
|---|-------|------|-------|-------|--------|------|---------|-------|------|-------|-------|
| 1 | 2L    | 2R   | 0     | 30    | 3      | В    | 0       | 39.0  | 24.0 | -15.0 | 0     |
| 2 | 3L    | 3R   | 3     | 26    | 3      | В    | 105     | 24.0  | 13.0 | -11.0 | 5250  |
| 3 | 3L    | 3R   | 2     | 22    | 3      | В    | 70      | 13.0  | 6.8  | -6.2  | 3500  |
| 4 | 2L    | 2R   | 0     | 18    | 3      | В    | 0       | 6.8   | 0.0  | -6.8  | 0     |
|   |       |      |       |       |        |      |         |       |      |       |       |
|   |       |      |       |       |        |      |         |       |      |       |       |
|   |       |      |       |       |        |      |         |       |      |       |       |
|   |       |      |       |       |        |      |         |       |      |       |       |
|   |       |      |       |       |        |      |         |       |      |       |       |
|   |       |      |       |       |        |      |         |       |      |       |       |
|   |       |      |       |       |        |      |         |       |      |       |       |
|   |       |      |       |       |        |      |         |       |      |       |       |
|   |       |      |       |       |        |      |         |       |      |       |       |
|   |       |      |       |       |        |      |         |       |      |       |       |