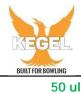

## 2023 USBC Senior Queens

3 2 1

**Oil Pattern Distance** 42 **Reverse Brush Drop** 35 **Oil Per Board Forward Oil Total** 16.2 mL **Reverse Oil Total** 8.75 mL Volume Oil Total 24.95 mL LOADS SPEED CROSSED START END T.OIL START STOP FEET **2L** 2R 4 14 148 0.00 5.90 5.90 7400 ŝ 5 2 2 8L 8R 2 14 50 5.90 9.80 3.90 2500 3 9L 9R 18 2 46 9.80 14.90 5.10 2300 4 10L 10**R** 2 18 42 14.90 20.00 5.10 2100 5 11L 11R 2 18 38 20.00 25.10 5.10 1900 6 **2L** 2R 0 18 0 25.10 42.00 16.90 0 5 5 Ľ LOADS SPEED CROSSED START STOP START END FEET T.OIL 1 **2L** 2R 0 30 0 42.00 32.00 -10.00 0 Ş 10**R** 2 22 42 32.00 25.80 -6.20 2100 2 10L 3 9L 9R 2 22 46 25.80 19.60 -6.20 2300 4 8L 8R 2 22 50 19.60 13.40 -6.20 2500 2L 2R 22 1850 5 1 37 13.40 10.30 -3.10 **2L** 6 2R 0 18 0 10.30 0.00 -10.30 0 S ĸ S Ľ ≤ Kegel Fire Oil @ 50 UL 3L-7L:18L-18R Item 8L-12L:18L-18R 13L-17L:18L-18R 18L-18R:17R-13R 18L-18R:12R-8R 18L-18R:7R-3R Description Outside/Middle\_Middle\_Inside/Middle\_ Middler Inside Middle/Middle, Middle/Outside Track

| ription                                            | Outside:Middle | Middle:Middle | Inside:Middle      | Middle: Inside | Middle:Middle          | Middle:Outside           |             |              |
|----------------------------------------------------|----------------|---------------|--------------------|----------------|------------------------|--------------------------|-------------|--------------|
| CZone Ratio                                        | 3.8            | 1.23          | 1                  | 1              | 1.23                   | 3.8                      |             |              |
|                                                    |                |               |                    |                | Forward Reverse        | 1                        |             |              |
| 1500                                               |                |               |                    |                |                        |                          |             |              |
| 1350                                               |                |               |                    |                |                        |                          | , <u>.</u>  |              |
| 1050<br>900<br>750                                 |                |               |                    |                |                        |                          |             |              |
| 600<br>450                                         |                |               |                    |                |                        |                          |             |              |
| 300<br>150                                         |                |               | ··· ··· ··· ··· ·· | 4414<br>441    |                        |                          | <br>        |              |
| 0 <del>                                     </del> | 2 3 4 5        | 6789          | 10 11 12 13        | 14 15 16 17 1  | I I I I<br>18 19 20 19 | I I I I<br>18 17 16 15 1 | 14 13 12 11 | 10 9 8 7 6 5 |