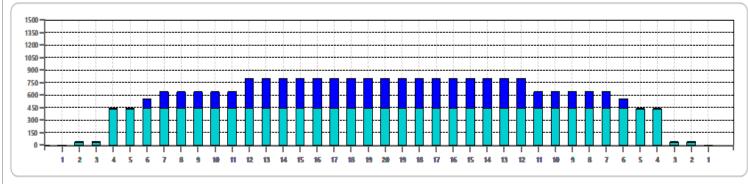

Cleaner Ratio Main Mix Cleaner Ratio Back End Mix Cleaner Ratio Back End Distance Buffer RPM: 4 = 700 | 3 = 500 | 2 = 200 | 1 = 100

NA NA NA Forward Reverse Combined

| Item             | 3L-7L:18L-18R  | 8L-12L:18L-18R | 13L-17L:18L-18R | 18L-18R:17R-13R | 18L-18R:12R-8R | 18L-18R:7R-3R  |
|------------------|----------------|----------------|-----------------|-----------------|----------------|----------------|
| Description      | Outside:Middle | Middle:Middle  | Inside:Middle   | MIddle: Inside  | Middle:Middle  | Middle:Outside |
| Track Zone Ratio | 1.89           | 1.19           | 1               | 1               | 1.19           | 1.89           |