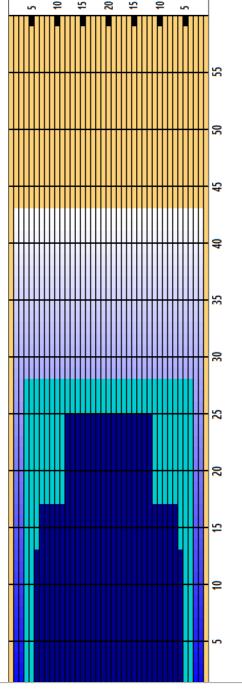

## 2024 Team USA Trials WOMEN DAY 4

Oil Pattern Distance **Forward Oil Total Tank Configuration** 

43 14.68 mL **B** Only

**Reverse Brush Drop Reverse Oil Total Tank A Conditioner** 

40 8.36 mL **Fire**  Oil Per Board **Volume Oil Total Tank B Conditioner** 

40 ul 23.04 mL Ice

| 1 2L 2R 1 18 3 B 37 0.0 0.0 0.0 148   2 4L 4R 5 18 3 B 165 0.0 12.7 12.7 660   3 4L 4R 5 22 3 B 165 12.7 28.2 15.5 660   4 2L 2R 0 26 3 B 0 28.2 43.0 14.8 |   | START | STOP | LOADS | SPEED | BUFFER | TANK | CROSSED | START | END  | FEET | T.OIL |
|------------------------------------------------------------------------------------------------------------------------------------------------------------|---|-------|------|-------|-------|--------|------|---------|-------|------|------|-------|
| 3 4L 4R 5 22 3 B 165 12.7 28.2 15.5 660                                                                                                                    | 1 | 2L    | 2R   | 1     | 18    | 3      | В    | 37      | 0.0   | 0.0  | 0.0  | 1480  |
|                                                                                                                                                            | 2 | 4L    | 4R   | 5     | 18    | 3      | В    | 165     | 0.0   | 12.7 | 12.7 | 6600  |
| 4 2L 2R 0 26 3 B 0 28.2 43.0 14.8                                                                                                                          | 3 | 4L    | 4R   | 5     | 22    | 3      | В    | 165     | 12.7  | 28.2 | 15.5 | 6600  |
|                                                                                                                                                            | 4 | 2L    | 2R   | 0     | 26    | 3      | В    | 0       | 28.2  | 43.0 | 14.8 | 0     |
|                                                                                                                                                            |   |       |      |       |       |        |      |         |       |      |      |       |
|                                                                                                                                                            |   |       |      |       |       |        |      |         |       |      |      |       |
|                                                                                                                                                            |   |       |      |       |       |        |      |         |       |      |      |       |
|                                                                                                                                                            |   |       |      |       |       |        |      |         |       |      |      |       |
|                                                                                                                                                            |   |       |      |       |       |        |      |         |       |      |      |       |
|                                                                                                                                                            |   |       |      |       |       |        |      |         |       |      |      |       |
|                                                                                                                                                            |   |       |      |       |       |        |      |         |       |      |      |       |

|   | START      | STOP | LOADS | SPEED | BUFFER | TANK | CROSSED | START | END  | FEET  | T.OIL |
|---|------------|------|-------|-------|--------|------|---------|-------|------|-------|-------|
| 1 | 2L         | 2R   | 0     | 30    | 1      | В    | 0       | 43.0  | 43.0 | 0.0   | 0     |
| 2 | 2L         | 2R   | 0     | 26    | 2      | В    | 0       | 43.0  | 41.0 | -2.0  | 0     |
| 3 | 2L         | 2R   | 0     | 22    | 3      | В    | 0       | 41.0  | 25.0 | -16.0 | 0     |
| 4 | 12L        | 12R  | 2     | 14    | 3      | В    | 34      | 25.0  | 21.1 | -3.9  | 1360  |
| 5 | 12L        | 12R  | 2     | 14    | 3      | В    | 34      | 21.1  | 17.2 | -3.9  | 1360  |
| 6 | <b>7</b> L | 7R   | 2     | 14    | 3      | В    | 54      | 17.2  | 13.3 | -3.9  | 2160  |
| 7 | 6L         | 6R   | 3     | 14    | 3      | В    | 87      | 13.3  | 7.4  | -5.9  | 3480  |
| 8 | 2L         | 2R   | 0     | 10    | 3      | В    | 0       | 7.4   | 0.0  | -7.4  | 0     |
|   |            |      |       |       |        |      |         |       |      |       |       |
|   |            |      |       |       |        |      |         |       |      |       |       |
|   |            |      |       |       |        |      |         |       |      |       |       |