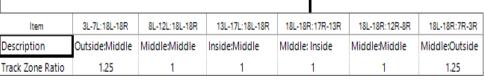

## 1 - 2023 U.S. Open Pattern #1

Oil Pattern Distance **Reverse Brush Drop** 49 Oil Per Board 49 40 ul **Forward Oil Total** 15.84 mL **Reverse Oil Total** 15.84 mL **Volume Oil Total** 31.68 mL **Tank Configuration A Only Tank A Conditioner Fire** Tank B Conditioner Ice