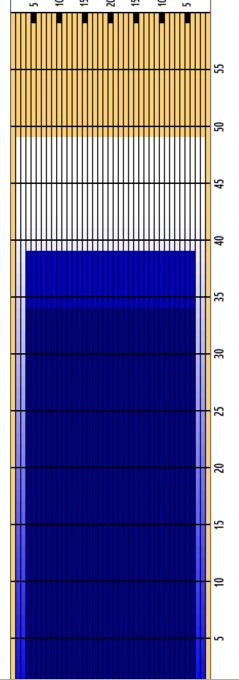

## 1 - 2023 U.S. Open Pattern #1

Oil Pattern Distance **Reverse Brush Drop** 49 Oil Per Board 49 40 ul **Forward Oil Total** 15.84 mL **Reverse Oil Total** 15.84 mL **Volume Oil Total** 31.68 mL **Tank Configuration A Only Tank A Conditioner Fire** Tank B Conditioner Ice