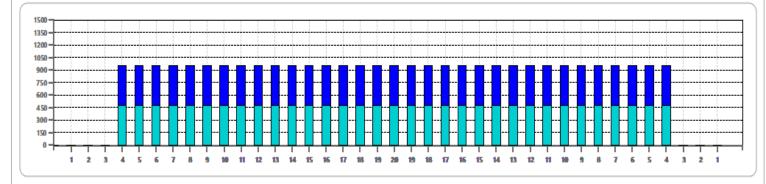

|   | START | STOP | LOADS | SPEED | BUFFER | TANK | CROSSED | START | END  | FEET | T.OIL |
|---|-------|------|-------|-------|--------|------|---------|-------|------|------|-------|
| 1 | 4L    | 4R   | 4     | 18    | 3      | Α    | 132     | 0.0   | 7.6  | 7.6  | 5280  |
| 2 | 4L    | 4R   | 4     | 22    | 3      | Α    | 132     | 7.6   | 20.0 | 12.4 | 5280  |
| 3 | 4L    | 4R   | 4     | 26    | 3      | Α    | 132     | 20.0  | 34.7 | 14.7 | 5280  |
| 4 | 2L    | 2R   | 0     | 26    | 3      | Α    | 0       | 34.7  | 49.0 | 14.3 | 0     |
|   |       |      |       |       |        |      |         |       |      |      |       |
|   |       |      |       |       |        |      |         |       |      |      |       |
|   |       |      |       |       |        |      |         |       |      |      |       |
|   |       |      |       |       |        |      |         |       |      |      |       |
|   |       |      |       |       |        |      |         |       |      |      |       |
|   |       |      |       |       |        |      |         |       |      |      |       |
|   |       |      |       |       |        |      |         |       |      |      |       |
|   |       |      |       |       |        |      |         |       |      |      |       |
|   |       |      |       |       |        |      |         |       |      |      |       |

|     | START | STOP | LOADS | SPEED | BUFFER | TANK | CROSSED | START | END  | FEET  | T.OIL |
|-----|-------|------|-------|-------|--------|------|---------|-------|------|-------|-------|
| 1 2 | 2L    | 2R   | 0     | 30    | 3      | Α    | 0       | 49.0  | 39.0 | -10.0 | 0     |
| 2 4 | 4L    | 4R   | 4     | 22    | 3      | Α    | 132     | 39.0  | 26.6 | -12.4 | 5280  |
| 3 4 | 4L    | 4R   | 4     | 18    | 3      | Α    | 132     | 26.6  | 16.4 | -10.2 | 5280  |
| 4   | 4L    | 4R   | 4     | 14    | 3      | Α    | 132     | 16.4  | 8.5  | -7.9  | 5280  |
| 5   | 2L    | 2R   | 0     | 10    | 3      | Α    | 0       | 8.5   | 0.0  | -8.5  | 0     |
|     |       |      |       |       |        |      |         |       |      |       |       |
|     |       |      |       |       |        |      |         |       |      |       |       |
|     |       |      |       |       |        |      |         |       |      |       |       |
|     |       |      |       |       |        |      |         |       |      |       |       |
|     |       |      |       |       |        |      |         |       |      |       |       |
|     |       |      |       |       |        |      |         |       |      |       |       |
|     |       |      |       |       |        |      |         |       |      |       |       |
|     |       |      |       |       |        |      |         |       |      |       |       |