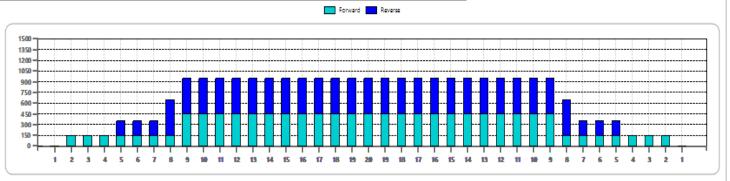

## 2023 JRG TV #8 (ALL DIVISIONS)

Oil Pattern Distance Forward Oil Total

44 Ro

Reverse Brush Drop Reverse Oil Total

13.7 mL

Oil Per Board Volume Oil Total 50 ul 26.15 mL

|   | START | STOP | LOADS | SPEED | CROSSED | START | END   | FEET  | T.OIL |
|---|-------|------|-------|-------|---------|-------|-------|-------|-------|
| 1 | 2L    | 2R   | 3     | 14    | 111     | 0.00  | 3.90  | 3.90  | 5550  |
| 2 | 9L    | 9R   | 6     | 18    | 138     | 3.90  | 19.20 | 15.30 | 6900  |
| 3 | 2L    | 2R   | 0     | 22    | 0       | 19.20 | 44.00 | 24.80 | 0     |
|   |       |      |       |       |         |       |       |       |       |
|   |       |      |       |       |         |       |       |       |       |
|   |       |      |       |       |         |       |       |       |       |
|   |       |      |       |       |         |       |       |       |       |
|   |       |      |       |       |         |       |       |       |       |
|   |       |      |       |       |         |       |       |       |       |
|   |       |      |       |       |         |       |       |       |       |
|   |       |      |       |       |         |       |       |       |       |
|   |       |      |       |       |         |       |       |       |       |
|   |       |      |       |       |         |       |       |       |       |

| START STOP LOADS SPEED CROSSED START END FEET T.OIL   1 2L 2R 0 30 0 44.00 32.00 -12.00 0   2 8L 8R 6 18 150 32.00 16.70 -15.30 7500   3 5L 5R 4 18 124 16.70 6.50 -10.20 6200   4 2L 2R 0 14 0 6.50 0.00 -6.50 0 |   |       |      |       |       |         |       |       |        |       |
|-------------------------------------------------------------------------------------------------------------------------------------------------------------------------------------------------------------------|---|-------|------|-------|-------|---------|-------|-------|--------|-------|
| 2 8L 8R 6 18 150 32.00 16.70 -15.30 7500<br>3 5L 5R 4 18 124 16.70 6.50 -10.20 6200                                                                                                                               |   | START | STOP | LOADS | SPEED | CROSSED | START | END   | FEET   | T.OIL |
| 3 5L 5R 4 18 124 16.70 6.50 -10.20 6200                                                                                                                                                                           | 1 | 2L    | 2R   | 0     | 30    | 0       | 44.00 | 32.00 | -12.00 | 0     |
|                                                                                                                                                                                                                   | 2 | 8L    | 8R   | 6     | 18    | 150     | 32.00 | 16.70 | -15.30 | 7500  |
| 4 2L 2R 0 14 0 6.50 0.00 -6.50 0                                                                                                                                                                                  | 3 | 5L    | 5R   | 4     | 18    | 124     | 16.70 | 6.50  | -10.20 | 6200  |
|                                                                                                                                                                                                                   | 4 | 2L    | 2R   | 0     | 14    | 0       | 6.50  | 0.00  | -6.50  | 0     |
|                                                                                                                                                                                                                   |   |       |      |       |       |         |       |       |        |       |
|                                                                                                                                                                                                                   |   |       |      |       |       |         |       |       |        |       |
|                                                                                                                                                                                                                   |   |       |      |       |       |         |       |       |        |       |
|                                                                                                                                                                                                                   |   |       |      |       |       |         |       |       |        |       |
|                                                                                                                                                                                                                   |   |       |      |       |       |         |       |       |        |       |
|                                                                                                                                                                                                                   |   |       |      |       |       |         |       |       |        |       |
|                                                                                                                                                                                                                   |   |       |      |       |       |         |       |       |        |       |
|                                                                                                                                                                                                                   |   |       |      |       |       |         |       |       |        |       |
|                                                                                                                                                                                                                   |   |       |      |       |       |         |       |       |        |       |