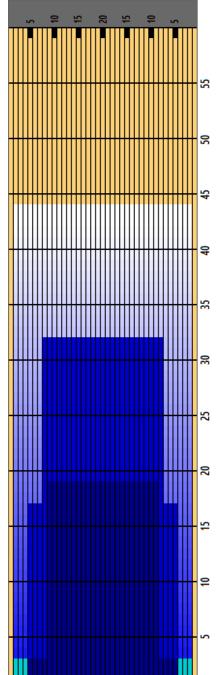

## 2023 JRG TV #8 (ALL DIVISIONS)

Oil Pattern Distance Forward Oil Total

44 Ro

Reverse Brush Drop Reverse Oil Total

13.7 mL

Oil Per Board Volume Oil Total 50 ul 26.15 mL

|   | START | STOP | LOADS | SPEED | CROSSED | START | END   | FEET  | T.OIL |
|---|-------|------|-------|-------|---------|-------|-------|-------|-------|
| 1 | 2L    | 2R   | 3     | 14    | 111     | 0.00  | 3.90  | 3.90  | 5550  |
| 2 | 9L    | 9R   | 6     | 18    | 138     | 3.90  | 19.20 | 15.30 | 6900  |
| 3 | 2L    | 2R   | 0     | 22    | 0       | 19.20 | 44.00 | 24.80 | 0     |
|   |       |      |       |       |         |       |       |       |       |
|   |       |      |       |       |         |       |       |       |       |
|   |       |      |       |       |         |       |       |       |       |
|   |       |      |       |       |         |       |       |       |       |
|   |       |      |       |       |         |       |       |       |       |
|   |       |      |       |       |         |       |       |       |       |
|   |       |      |       |       |         |       |       |       |       |
|   |       |      |       |       |         |       |       |       |       |
|   |       |      |       |       |         |       |       |       |       |
|   |       |      |       |       |         |       |       |       |       |

| START STOP LOADS SPEED CROSSED START END FEET T.OIL   1 2L 2R 0 30 0 44.00 32.00 -12.00 0   2 8L 8R 6 18 150 32.00 16.70 -15.30 7500   3 5L 5R 4 18 124 16.70 6.50 -10.20 6200   4 2L 2R 0 14 0 6.50 0.00 -6.50 0 |   |       |      |       |       |         |       |       |        |       |
|-------------------------------------------------------------------------------------------------------------------------------------------------------------------------------------------------------------------|---|-------|------|-------|-------|---------|-------|-------|--------|-------|
| 2 8L 8R 6 18 150 32.00 16.70 -15.30 7500<br>3 5L 5R 4 18 124 16.70 6.50 -10.20 6200                                                                                                                               |   | START | STOP | LOADS | SPEED | CROSSED | START | END   | FEET   | T.OIL |
| 3 5L 5R 4 18 124 16.70 6.50 -10.20 6200                                                                                                                                                                           | 1 | 2L    | 2R   | 0     | 30    | 0       | 44.00 | 32.00 | -12.00 | 0     |
|                                                                                                                                                                                                                   | 2 | 8L    | 8R   | 6     | 18    | 150     | 32.00 | 16.70 | -15.30 | 7500  |
| 4 2L 2R 0 14 0 6.50 0.00 -6.50 0                                                                                                                                                                                  | 3 | 5L    | 5R   | 4     | 18    | 124     | 16.70 | 6.50  | -10.20 | 6200  |
|                                                                                                                                                                                                                   | 4 | 2L    | 2R   | 0     | 14    | 0       | 6.50  | 0.00  | -6.50  | 0     |
|                                                                                                                                                                                                                   |   |       |      |       |       |         |       |       |        |       |
|                                                                                                                                                                                                                   |   |       |      |       |       |         |       |       |        |       |
|                                                                                                                                                                                                                   |   |       |      |       |       |         |       |       |        |       |
|                                                                                                                                                                                                                   |   |       |      |       |       |         |       |       |        |       |
|                                                                                                                                                                                                                   |   |       |      |       |       |         |       |       |        |       |
|                                                                                                                                                                                                                   |   |       |      |       |       |         |       |       |        |       |
|                                                                                                                                                                                                                   |   |       |      |       |       |         |       |       |        |       |
|                                                                                                                                                                                                                   |   |       |      |       |       |         |       |       |        |       |
|                                                                                                                                                                                                                   |   |       |      |       |       |         |       |       |        |       |

## Kegel Fire Oil

| Item             | 3L-7L:18L-18R  | 8L-12L:18L-18R | 13L-17L:18L-18R | 18L-18R:17R-13R | 18L-18R:12R-8R | 18L-18R:7R-3R  |
|------------------|----------------|----------------|-----------------|-----------------|----------------|----------------|
| Description      | Outside:Middle | Middle:Middle  | Inside:Middle   | Mlddle: Inside  | Middle:Middle  | Middle:Outside |
| Track Zone Ratio | 3.52           | 1.07           | 1               | 1               | 1.07           | 3.52           |