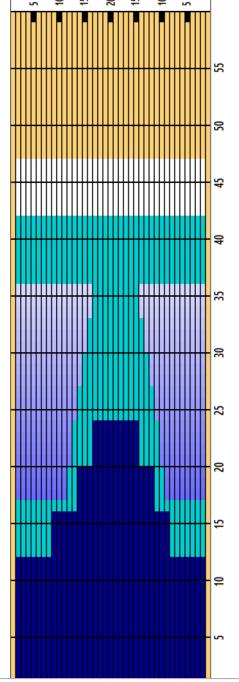

## 2023 Team USA Trials Day 3 MEN

Oil Pattern Distance **Forward Oil Total Tank Configuration** 

20.43 mL Multi Tank

47

**Reverse Brush Drop Reverse Oil Total Tank A Conditioner** 

30 7.56 mL **Fire**  Oil Per Board **Volume Oil Total Tank B Conditioner** 

45 ul 27.99 mL Ice

|   | START | STOP | LOADS | SPEED | BUFFER | TANK | CROSSED | START | END  | FEET | T.OIL |
|---|-------|------|-------|-------|--------|------|---------|-------|------|------|-------|
| 1 | 2L    | 2R   | 8     | 18    | 3      | Α    | 296     | 0.0   | 17.8 | 17.8 | 13320 |
| 2 | 12L   | 10R  | 1     | 22    | 3      | Α    | 19      | 17.8  | 20.9 | 3.1  | 855   |
| 3 | 13L   | 11R  | 1     | 22    | 3      | Α    | 17      | 20.9  | 24.0 | 3.1  | 765   |
| 4 | 14L   | 12R  | 1     | 22    | 3      | Α    | 15      | 24.0  | 27.1 | 3.1  | 675   |
| 5 | 15L   | 13R  | 1     | 22    | 3      | Α    | 13      | 27.1  | 30.2 | 3.1  | 585   |
| 6 | 16L   | 14R  | 1     | 22    | 3      | Α    | 11      | 30.2  | 33.3 | 3.1  | 495   |
| 7 | 17L   | 15R  | 1     | 22    | 3      | Α    | 9       | 33.3  | 36.4 | 3.1  | 405   |
| 8 | 2L    | 2R   | 2     | 22    | 3      | Α    | 74      | 36.4  | 42.6 | 6.2  | 3330  |
| 9 | 2L    | 2R   | 0     | 26    | 3      | Α    | 0       | 42.6  | 47.0 | 4.4  | 0     |
|   |       |      |       |       |        |      |         |       |      |      |       |

| _ |       |      |       |       |        |      |         |       |      |       |       | _ |
|---|-------|------|-------|-------|--------|------|---------|-------|------|-------|-------|---|
|   | START | STOP | LOADS | SPEED | BUFFER | TANK | CROSSED | START | END  | FEET  | T.OIL |   |
| 1 | 2L    | 2R   | 0     | 30    | 3      | В    | 0       | 47.0  | 24.0 | -23.0 | 0     |   |
| 2 | 17L   | 15R  | 2     | 14    | 3      | В    | 18      | 24.0  | 20.1 | -3.9  | 810   |   |
| 3 | 14L   | 12R  | 2     | 14    | 3      | В    | 30      | 20.1  | 16.2 | -3.9  | 1350  |   |
| 4 | 9L    | 9R   | 2     | 14    | 3      | В    | 46      | 16.2  | 12.3 | -3.9  | 2070  |   |
| 5 | 2L    | 2R   | 2     | 14    | 3      | В    | 74      | 12.3  | 8.4  | -3.9  | 3330  |   |
| 6 | 2L    | 2R   | 0     | 14    | 3      | В    | 0       | 8.4   | 0.0  | -8.4  | 0     |   |
| l |       |      |       |       |        |      |         |       |      |       |       |   |
| l |       |      |       |       |        |      |         |       |      |       |       |   |
| ı |       |      |       |       |        |      |         |       |      |       |       |   |

Cleaner Ratio Main Mix Cleaner Ratio Back End Mix Cleaner Ratio Back End Distance Buffer RPM: 4 = 700 | 3 = 500 | 2 = 200 | 1 = 100

NA NA NA Forward Reverse Combined

|                  | I              | I              | I               |                 | I              | I              |
|------------------|----------------|----------------|-----------------|-----------------|----------------|----------------|
| Item             | 3L-7L:18L-18R  | 8L-12L:18L-18R | 13L-17L:18L-18R | 18L-18R:17R-13R | 18L-18R:12R-8R | 18L-18R:7R-3R  |
| Description      | Outside:Middle | Middle:Middle  | Inside:Middle   | Mlddle: Inside  | Middle:Middle  | Middle:Outside |
| Track Zone Patio | 2              | 174            | 12              | 1.06            | 1 50           | 2              |