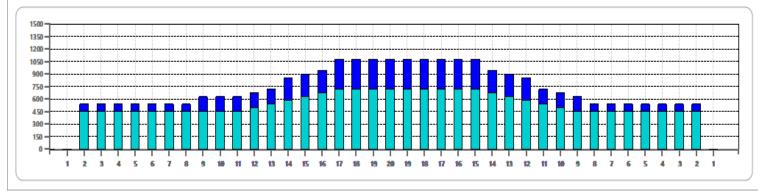

## 2023 Team USA Trials Day 3 MEN

Oil Pattern Distance **Forward Oil Total Tank Configuration** 

20.43 mL Multi Tank

47

**Reverse Brush Drop Reverse Oil Total Tank A Conditioner** 

30 7.56 mL **Fire**  Oil Per Board **Volume Oil Total Tank B Conditioner** 

45 ul 27.99 mL Ice

|   | START | STOP | LOADS | SPEED | BUFFER | TANK | CROSSED | START | END  | FEET | T.OIL |
|---|-------|------|-------|-------|--------|------|---------|-------|------|------|-------|
| 1 | 2L    | 2R   | 8     | 18    | 3      | Α    | 296     | 0.0   | 17.8 | 17.8 | 13320 |
| 2 | 12L   | 10R  | 1     | 22    | 3      | Α    | 19      | 17.8  | 20.9 | 3.1  | 855   |
| 3 | 13L   | 11R  | 1     | 22    | 3      | Α    | 17      | 20.9  | 24.0 | 3.1  | 765   |
| 4 | 14L   | 12R  | 1     | 22    | 3      | Α    | 15      | 24.0  | 27.1 | 3.1  | 675   |
| 5 | 15L   | 13R  | 1     | 22    | 3      | Α    | 13      | 27.1  | 30.2 | 3.1  | 585   |
| 6 | 16L   | 14R  | 1     | 22    | 3      | Α    | 11      | 30.2  | 33.3 | 3.1  | 495   |
| 7 | 17L   | 15R  | 1     | 22    | 3      | Α    | 9       | 33.3  | 36.4 | 3.1  | 405   |
| 8 | 2L    | 2R   | 2     | 22    | 3      | Α    | 74      | 36.4  | 42.6 | 6.2  | 3330  |
| 9 | 2L    | 2R   | 0     | 26    | 3      | Α    | 0       | 42.6  | 47.0 | 4.4  | 0     |
|   |       |      |       |       |        |      |         |       |      |      |       |

| _ |       |      |       |       |        |      |         |       |      |       |       | _ |
|---|-------|------|-------|-------|--------|------|---------|-------|------|-------|-------|---|
|   | START | STOP | LOADS | SPEED | BUFFER | TANK | CROSSED | START | END  | FEET  | T.OIL |   |
| 1 | 2L    | 2R   | 0     | 30    | 3      | В    | 0       | 47.0  | 24.0 | -23.0 | 0     |   |
| 2 | 17L   | 15R  | 2     | 14    | 3      | В    | 18      | 24.0  | 20.1 | -3.9  | 810   |   |
| 3 | 14L   | 12R  | 2     | 14    | 3      | В    | 30      | 20.1  | 16.2 | -3.9  | 1350  |   |
| 4 | 9L    | 9R   | 2     | 14    | 3      | В    | 46      | 16.2  | 12.3 | -3.9  | 2070  |   |
| 5 | 2L    | 2R   | 2     | 14    | 3      | В    | 74      | 12.3  | 8.4  | -3.9  | 3330  |   |
| 6 | 2L    | 2R   | 0     | 14    | 3      | В    | 0       | 8.4   | 0.0  | -8.4  | 0     |   |
| l |       |      |       |       |        |      |         |       |      |       |       |   |
| l |       |      |       |       |        |      |         |       |      |       |       |   |
| ı |       |      |       |       |        |      |         |       |      |       |       |   |

Cleaner Ratio Main Mix Cleaner Ratio Back End Mix Cleaner Ratio Back End Distance Buffer RPM: 4 = 700 | 3 = 500 | 2 = 200 | 1 = 100

NA NA NA Forward Reverse Combined

|                  | I              | I              | I               |                 | I              | I              |
|------------------|----------------|----------------|-----------------|-----------------|----------------|----------------|
| Item             | 3L-7L:18L-18R  | 8L-12L:18L-18R | 13L-17L:18L-18R | 18L-18R:17R-13R | 18L-18R:12R-8R | 18L-18R:7R-3R  |
| Description      | Outside:Middle | Middle:Middle  | Inside:Middle   | Mlddle: Inside  | Middle:Middle  | Middle:Outside |
| Track Zone Patio | 2              | 174            | 12              | 1.06            | 1 50           | 2              |