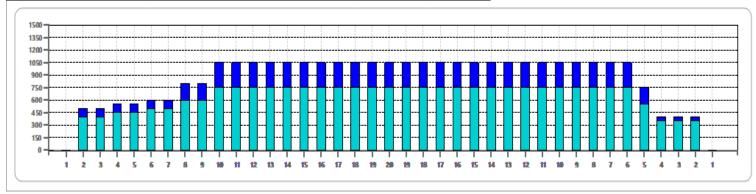

50 ul 33.1 mL Ice

| 1   2L   2R   7   14   3   B   259   0.0   11.9   11.9   12950     2   2L   5R   1   18   3   B   34   11.9   14.4   2.5   1700     3   4L   5R   1   18   3   B   32   14.4   16.9   2.5   1600     4   6L   5R   1   18   3   B   30   16.9   19.4   2.5   1500     5   8L   5R   1   18   3   B   28   19.4   21.9   2.5   1400     6   8L   6R   1   18   3   B   27   21.9   24.4   2.5   1350     7   10L   6R   1   18   3   B   25   24.4   26.9   2.5   1250     8   10L   6R   1   18   3   B   25   26.9   29.4   2.5   1250     9   10L   6R   1   18   3   B |    | START | STOP | LOADS | SPEED | BUFFER | TANK | CROSSED | START | END  | FEET | T.OIL |
|---------------------------------------------------------------------------------------------------------------------------------------------------------------------------------------------------------------------------------------------------------------------------------------------------------------------------------------------------------------------------------------------------------------------------------------------------------------------------------------------------------------------------------------------------------------------------|----|-------|------|-------|-------|--------|------|---------|-------|------|------|-------|
| 3   4L   5R   1   18   3   B   32   14.4   16.9   2.5   1600     4   6L   5R   1   18   3   B   30   16.9   19.4   2.5   1500     5   8L   5R   1   18   3   B   28   19.4   21.9   2.5   1400     6   8L   6R   1   18   3   B   27   21.9   24.4   2.5   1350     7   10L   6R   1   18   3   B   25   24.4   26.9   2.5   1250     8   10L   6R   1   18   3   B   25   26.9   29.4   2.5   1250     9   10L   6R   1   18   3   B   25   29.4   31.9   2.5   1250                                                                                                     | 1  | 2L    | 2R   | 7     | 14    | 3      | В    | 259     | 0.0   | 11.9 | 11.9 | 12950 |
| 4   6L   5R   1   18   3   B   30   16.9   19.4   2.5   1500     5   8L   5R   1   18   3   B   28   19.4   21.9   2.5   1400     6   8L   6R   1   18   3   B   27   21.9   24.4   2.5   1350     7   10L   6R   1   18   3   B   25   24.4   26.9   2.5   1250     8   10L   6R   1   18   3   B   25   29.4   31.9   2.5   1250     9   10L   6R   1   18   3   B   25   29.4   31.9   2.5   1250                                                                                                                                                                      | 2  | 2L    | 5R   | 1     | 18    | 3      | В    | 34      | 11.9  | 14.4 | 2.5  | 1700  |
| 5   8L   5R   1   18   3   B   28   19.4   21.9   2.5   1400     6   8L   6R   1   18   3   B   27   21.9   24.4   2.5   1350     7   10L   6R   1   18   3   B   25   24.4   26.9   2.5   1250     8   10L   6R   1   18   3   B   25   29.4   31.9   2.5   1250     9   10L   6R   1   18   3   B   25   29.4   31.9   2.5   1250                                                                                                                                                                                                                                       | 3  | 4L    | 5R   | 1     | 18    | 3      | В    | 32      | 14.4  | 16.9 | 2.5  | 1600  |
| 6 8L 6R 1 18 3 B 27 21.9 24.4 2.5 1350 7 10L 6R 1 18 3 B 25 24.4 26.9 2.5 1250 8 10L 6R 1 18 3 B 25 26.9 29.4 2.5 1250 9 10L 6R 1 18 3 B 25 29.4 31.9 2.5 1250                                                                                                                                                                                                                                                                                                                                                                                                            | 4  | 6L    | 5R   | 1     | 18    | 3      | В    | 30      | 16.9  | 19.4 | 2.5  | 1500  |
| 7 10L 6R 1 18 3 B 25 24.4 26.9 2.5 1250   8 10L 6R 1 18 3 B 25 26.9 29.4 2.5 1250   9 10L 6R 1 18 3 B 25 29.4 31.9 2.5 1250                                                                                                                                                                                                                                                                                                                                                                                                                                               | 5  | 8L    | 5R   | 1     | 18    | 3      | В    | 28      | 19.4  | 21.9 | 2.5  | 1400  |
| 8 10L 6R 1 18 3 B 25 26.9 29.4 2.5 1250<br>9 10L 6R 1 18 3 B 25 29.4 31.9 2.5 1250                                                                                                                                                                                                                                                                                                                                                                                                                                                                                        | 6  | 8L    | 6R   | 1     | 18    | 3      | В    | 27      | 21.9  | 24.4 | 2.5  | 1350  |
| 9 10L 6R 1 18 3 B 25 29.4 31.9 2.5 1250                                                                                                                                                                                                                                                                                                                                                                                                                                                                                                                                   | 7  | 10L   | 6R   | 1     | 18    | 3      | В    | 25      | 24.4  | 26.9 | 2.5  | 1250  |
|                                                                                                                                                                                                                                                                                                                                                                                                                                                                                                                                                                           | 8  | 10L   | 6R   | 1     | 18    | 3      | В    | 25      | 26.9  | 29.4 | 2.5  | 1250  |
| 10 2L 2R 0 22 3 B 0 31.9 40.0 8.1 0                                                                                                                                                                                                                                                                                                                                                                                                                                                                                                                                       | 9  | 10L   | 6R   | 1     | 18    | 3      | В    | 25      | 29.4  | 31.9 | 2.5  | 1250  |
|                                                                                                                                                                                                                                                                                                                                                                                                                                                                                                                                                                           | 10 | 2L    | 2R   | 0     | 22    | 3      | В    | 0       | 31.9  | 40.0 | 8.1  | 0     |
|                                                                                                                                                                                                                                                                                                                                                                                                                                                                                                                                                                           |    |       |      |       |       |        |      |         |       |      |      |       |
|                                                                                                                                                                                                                                                                                                                                                                                                                                                                                                                                                                           |    |       |      |       |       |        |      |         |       |      |      |       |
|                                                                                                                                                                                                                                                                                                                                                                                                                                                                                                                                                                           |    |       |      |       |       |        |      |         |       |      |      |       |

|   | START | STOP | LOADS | SPEED | BUFFER | TANK | CROSSED | START | END  | FEET  | T.OIL |
|---|-------|------|-------|-------|--------|------|---------|-------|------|-------|-------|
| 1 | 2L    | 2R   | 0     | 30    | 1      | В    | 0       | 40.0  | 39.0 | -1.0  | 0     |
| 2 | 2L    | 2R   | 0     | 30    | 2      | В    | 0       | 39.0  | 38.0 | -1.0  | 0     |
| 3 | 2L    | 2R   | 0     | 22    | 3      | В    | 0       | 38.0  | 23.0 | -15.0 | 0     |
| 4 | 10L   | 6R   | 1     | 18    | 3      | В    | 25      | 23.0  | 20.5 | -2.5  | 1250  |
| 5 | 10L   | 6R   | 1     | 18    | 3      | В    | 25      | 20.5  | 18.0 | -2.5  | 1250  |
| 6 | 8L    | 5R   | 2     | 18    | 3      | В    | 56      | 18.0  | 12.9 | -5.1  | 2800  |
| 7 | 2L    | 5R   | 1     | 18    | 3      | В    | 34      | 12.9  | 10.4 | -2.5  | 1700  |
| 8 | 2L    | 2R   | 1     | 14    | 3      | В    | 37      | 10.4  | 8.5  | -1.9  | 1850  |
| 9 | 2L    | 2R   | 0     | 10    | 3      | В    | 0       | 8.5   | 0.0  | -8.5  | 0     |