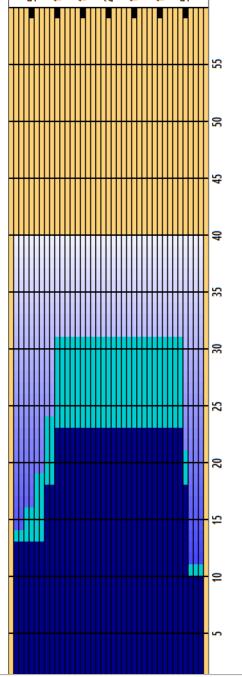

## 2023 ISC Men's Singles ADDISON

Oil Pattern Distance **Forward Oil Total Tank Configuration** 

40 24.25 mL **B** Only

**Reverse Brush Drop Reverse Oil Total Tank A Conditioner** 

39 8.85 mL **Fire**  Oil Per Board **Volume Oil Total Tank B Conditioner** 

50 ul 33.1 mL Ice

| 1   2L   2R   7   14   3   B   259   0.0   11.9   11.9   12950     2   2L   5R   1   18   3   B   34   11.9   14.4   2.5   1700     3   4L   5R   1   18   3   B   32   14.4   16.9   2.5   1600     4   6L   5R   1   18   3   B   30   16.9   19.4   2.5   1500     5   8L   5R   1   18   3   B   28   19.4   21.9   2.5   1400     6   8L   6R   1   18   3   B   27   21.9   24.4   2.5   1350     7   10L   6R   1   18   3   B   25   24.4   26.9   2.5   1250     8   10L   6R   1   18   3   B   25   26.9   29.4   2.5   1250     9   10L   6R   1   18   3   B |    | START | STOP | LOADS | SPEED | BUFFER | TANK | CROSSED | START | END  | FEET | T.OIL |
|---------------------------------------------------------------------------------------------------------------------------------------------------------------------------------------------------------------------------------------------------------------------------------------------------------------------------------------------------------------------------------------------------------------------------------------------------------------------------------------------------------------------------------------------------------------------------|----|-------|------|-------|-------|--------|------|---------|-------|------|------|-------|
| 3   4L   5R   1   18   3   B   32   14.4   16.9   2.5   1600     4   6L   5R   1   18   3   B   30   16.9   19.4   2.5   1500     5   8L   5R   1   18   3   B   28   19.4   21.9   2.5   1400     6   8L   6R   1   18   3   B   27   21.9   24.4   2.5   1350     7   10L   6R   1   18   3   B   25   24.4   26.9   2.5   1250     8   10L   6R   1   18   3   B   25   26.9   29.4   2.5   1250     9   10L   6R   1   18   3   B   25   29.4   31.9   2.5   1250                                                                                                     | 1  | 2L    | 2R   | 7     | 14    | 3      | В    | 259     | 0.0   | 11.9 | 11.9 | 12950 |
| 4   6L   5R   1   18   3   B   30   16.9   19.4   2.5   1500     5   8L   5R   1   18   3   B   28   19.4   21.9   2.5   1400     6   8L   6R   1   18   3   B   27   21.9   24.4   2.5   1350     7   10L   6R   1   18   3   B   25   24.4   26.9   2.5   1250     8   10L   6R   1   18   3   B   25   29.4   31.9   2.5   1250     9   10L   6R   1   18   3   B   25   29.4   31.9   2.5   1250                                                                                                                                                                      | 2  | 2L    | 5R   | 1     | 18    | 3      | В    | 34      | 11.9  | 14.4 | 2.5  | 1700  |
| 5   8L   5R   1   18   3   B   28   19.4   21.9   2.5   1400     6   8L   6R   1   18   3   B   27   21.9   24.4   2.5   1350     7   10L   6R   1   18   3   B   25   24.4   26.9   2.5   1250     8   10L   6R   1   18   3   B   25   29.4   31.9   2.5   1250     9   10L   6R   1   18   3   B   25   29.4   31.9   2.5   1250                                                                                                                                                                                                                                       | 3  | 4L    | 5R   | 1     | 18    | 3      | В    | 32      | 14.4  | 16.9 | 2.5  | 1600  |
| 6 8L 6R 1 18 3 B 27 21.9 24.4 2.5 1350 7 10L 6R 1 18 3 B 25 24.4 26.9 2.5 1250 8 10L 6R 1 18 3 B 25 26.9 29.4 2.5 1250 9 10L 6R 1 18 3 B 25 29.4 31.9 2.5 1250                                                                                                                                                                                                                                                                                                                                                                                                            | 4  | 6L    | 5R   | 1     | 18    | 3      | В    | 30      | 16.9  | 19.4 | 2.5  | 1500  |
| 7 10L 6R 1 18 3 B 25 24.4 26.9 2.5 1250   8 10L 6R 1 18 3 B 25 26.9 29.4 2.5 1250   9 10L 6R 1 18 3 B 25 29.4 31.9 2.5 1250                                                                                                                                                                                                                                                                                                                                                                                                                                               | 5  | 8L    | 5R   | 1     | 18    | 3      | В    | 28      | 19.4  | 21.9 | 2.5  | 1400  |
| 8 10L 6R 1 18 3 B 25 26.9 29.4 2.5 1250<br>9 10L 6R 1 18 3 B 25 29.4 31.9 2.5 1250                                                                                                                                                                                                                                                                                                                                                                                                                                                                                        | 6  | 8L    | 6R   | 1     | 18    | 3      | В    | 27      | 21.9  | 24.4 | 2.5  | 1350  |
| 9 10L 6R 1 18 3 B 25 29.4 31.9 2.5 1250                                                                                                                                                                                                                                                                                                                                                                                                                                                                                                                                   | 7  | 10L   | 6R   | 1     | 18    | 3      | В    | 25      | 24.4  | 26.9 | 2.5  | 1250  |
|                                                                                                                                                                                                                                                                                                                                                                                                                                                                                                                                                                           | 8  | 10L   | 6R   | 1     | 18    | 3      | В    | 25      | 26.9  | 29.4 | 2.5  | 1250  |
| 10 2L 2R 0 22 3 B 0 31.9 40.0 8.1 0                                                                                                                                                                                                                                                                                                                                                                                                                                                                                                                                       | 9  | 10L   | 6R   | 1     | 18    | 3      | В    | 25      | 29.4  | 31.9 | 2.5  | 1250  |
|                                                                                                                                                                                                                                                                                                                                                                                                                                                                                                                                                                           | 10 | 2L    | 2R   | 0     | 22    | 3      | В    | 0       | 31.9  | 40.0 | 8.1  | 0     |
|                                                                                                                                                                                                                                                                                                                                                                                                                                                                                                                                                                           |    |       |      |       |       |        |      |         |       |      |      |       |
|                                                                                                                                                                                                                                                                                                                                                                                                                                                                                                                                                                           |    |       |      |       |       |        |      |         |       |      |      |       |
|                                                                                                                                                                                                                                                                                                                                                                                                                                                                                                                                                                           |    |       |      |       |       |        |      |         |       |      |      |       |

|   | START | STOP | LOADS | SPEED | BUFFER | TANK | CROSSED | START | END  | FEET  | T.OIL |
|---|-------|------|-------|-------|--------|------|---------|-------|------|-------|-------|
| 1 | 2L    | 2R   | 0     | 30    | 1      | В    | 0       | 40.0  | 39.0 | -1.0  | 0     |
| 2 | 2L    | 2R   | 0     | 30    | 2      | В    | 0       | 39.0  | 38.0 | -1.0  | 0     |
| 3 | 2L    | 2R   | 0     | 22    | 3      | В    | 0       | 38.0  | 23.0 | -15.0 | 0     |
| 4 | 10L   | 6R   | 1     | 18    | 3      | В    | 25      | 23.0  | 20.5 | -2.5  | 1250  |
| 5 | 10L   | 6R   | 1     | 18    | 3      | В    | 25      | 20.5  | 18.0 | -2.5  | 1250  |
| 6 | 8L    | 5R   | 2     | 18    | 3      | В    | 56      | 18.0  | 12.9 | -5.1  | 2800  |
| 7 | 2L    | 5R   | 1     | 18    | 3      | В    | 34      | 12.9  | 10.4 | -2.5  | 1700  |
| 8 | 2L    | 2R   | 1     | 14    | 3      | В    | 37      | 10.4  | 8.5  | -1.9  | 1850  |
| 9 | 2L    | 2R   | 0     | 10    | 3      | В    | 0       | 8.5   | 0.0  | -8.5  | 0     |