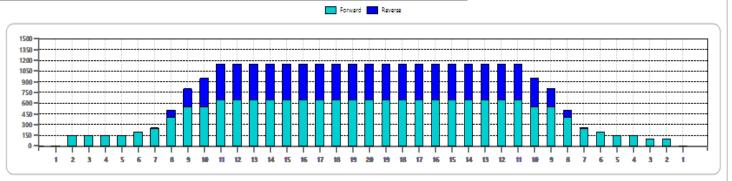

## 2023 JRG YOUTH OPEN #10 (ALL DIVISIONS)

**Oil Pattern Distance Forward Oil Total** 

**Reverse Brush Drop Reverse Oil Total** 17.35 mL

11 mL

Oil Per Board **Volume Oil Total** 

50 ul 28.35 mL

|   | START | STOP | LOADS | SPEED | CROSSED | START | END   | FEET | T.OIL |
|---|-------|------|-------|-------|---------|-------|-------|------|-------|
| 1 | 2L    | 2R   | 2     | 14    | 74      | 0.00  | 1.90  | 1.90 | 3700  |
| 2 | 2L    | 4R   | 1     | 14    | 35      | 1.90  | 3.80  | 1.90 | 1750  |
| 3 | 6L    | 6R   | 1     | 18    | 29      | 3.80  | 6.30  | 2.50 | 1450  |
| 4 | 7L    | 7R   | 1     | 18    | 27      | 6.30  | 8.80  | 2.50 | 1350  |
| 5 | 8L    | 8R   | 3     | 18    | 75      | 8.80  | 16.40 | 7.60 | 3750  |
| 6 | 9L    | 9R   | 3     | 18    | 69      | 16.40 | 24.00 | 7.60 | 3450  |
| 7 | 11L   | 11R  | 2     | 18    | 38      | 24.00 | 29.10 | 5.10 | 1900  |
| 8 | 2L    | 2R   | 0     | 22    | 0       | 29.10 | 38.00 | 8.90 | 0     |
|   |       |      |       |       |         |       |       |      |       |
|   |       |      |       |       |         |       |       |      |       |
|   |       |      |       |       |         |       |       |      |       |
|   |       |      |       |       |         |       |       |      |       |
|   |       |      |       |       |         |       |       |      |       |

| 1 2 | 21  | 20  |   |    |    |       |       |       |      |
|-----|-----|-----|---|----|----|-------|-------|-------|------|
|     |     | 2R  | 0 | 30 | 0  | 38.00 | 34.00 | -4.00 | 0    |
| 2 1 | 11L | 11R | 2 | 18 | 38 | 34.00 | 28.90 | -5.10 | 1900 |
| 3 1 | 10L | 10R | 3 | 18 | 63 | 28.90 | 21.30 | -7.60 | 3150 |
| 4 9 | 9L  | 9R  | 3 | 18 | 69 | 21.30 | 13.70 | -7.60 | 3450 |
| 5 8 | BL  | 8R  | 2 | 18 | 50 | 13.70 | 8.60  | -5.10 | 2500 |
| 6 2 | 2L  | 2R  | 0 | 14 | 0  | 8.60  | 0.00  | -8.60 | 0    |