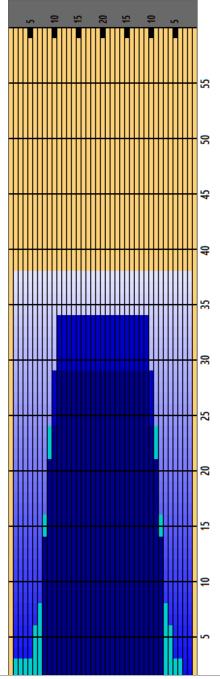

## 2023 JRG YOUTH OPEN #10 (ALL DIVISIONS)

**Oil Pattern Distance Forward Oil Total** 

**Reverse Brush Drop Reverse Oil Total** 17.35 mL

11 mL

Oil Per Board **Volume Oil Total** 

50 ul 28.35 mL

|   | START | STOP | LOADS | SPEED | CROSSED | START | END   | FEET | T.OIL |
|---|-------|------|-------|-------|---------|-------|-------|------|-------|
| 1 | 2L    | 2R   | 2     | 14    | 74      | 0.00  | 1.90  | 1.90 | 3700  |
| 2 | 2L    | 4R   | 1     | 14    | 35      | 1.90  | 3.80  | 1.90 | 1750  |
| 3 | 6L    | 6R   | 1     | 18    | 29      | 3.80  | 6.30  | 2.50 | 1450  |
| 4 | 7L    | 7R   | 1     | 18    | 27      | 6.30  | 8.80  | 2.50 | 1350  |
| 5 | 8L    | 8R   | 3     | 18    | 75      | 8.80  | 16.40 | 7.60 | 3750  |
| 6 | 9L    | 9R   | 3     | 18    | 69      | 16.40 | 24.00 | 7.60 | 3450  |
| 7 | 11L   | 11R  | 2     | 18    | 38      | 24.00 | 29.10 | 5.10 | 1900  |
| 8 | 2L    | 2R   | 0     | 22    | 0       | 29.10 | 38.00 | 8.90 | 0     |
|   |       |      |       |       |         |       |       |      |       |
|   |       |      |       |       |         |       |       |      |       |
|   |       |      |       |       |         |       |       |      |       |
|   |       |      |       |       |         |       |       |      |       |
|   |       |      |       |       |         |       |       |      |       |

| 1 2 | 21  | 20  |   |    |    |       |       |       |      |
|-----|-----|-----|---|----|----|-------|-------|-------|------|
|     |     | 2R  | 0 | 30 | 0  | 38.00 | 34.00 | -4.00 | 0    |
| 2 1 | 11L | 11R | 2 | 18 | 38 | 34.00 | 28.90 | -5.10 | 1900 |
| 3 1 | 10L | 10R | 3 | 18 | 63 | 28.90 | 21.30 | -7.60 | 3150 |
| 4 9 | 9L  | 9R  | 3 | 18 | 69 | 21.30 | 13.70 | -7.60 | 3450 |
| 5 8 | BL  | 8R  | 2 | 18 | 50 | 13.70 | 8.60  | -5.10 | 2500 |
| 6 2 | 2L  | 2R  | 0 | 14 | 0  | 8.60  | 0.00  | -8.60 | 0    |