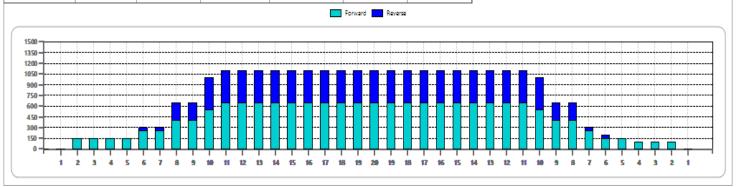

## 10 - 2025 Youth Open Championships

Oil Pattern Distance Forward Oil Total 41 Reverse Brush Drop 17 mL Reverse Oil Total

10.65 mL

Oil Per Board Volume Oil Total

50 ul 27.65 mL

|   | START | STOP | LOADS | SPEED | CROSSED | START | END   | FEET | T.OIL |
|---|-------|------|-------|-------|---------|-------|-------|------|-------|
| 1 | 2L    | 2R   | 2     | 18    | 74      | 0.00  | 2.50  | 2.50 | 3700  |
| 2 | 2L    | 5R   | 1     | 18    | 34      | 2.50  | 5.00  | 2.50 | 1700  |
| 3 | 6L    | 7R   | 2     | 18    | 56      | 5.00  | 10.10 | 5.10 | 2800  |
| 4 | 8L    | 8R   | 3     | 18    | 75      | 10.10 | 17.70 | 7.60 | 3750  |
| 5 | 10L   | 10R  | 3     | 22    | 63      | 17.70 | 27.00 | 9.30 | 3150  |
| 6 | 11L   | 11R  | 2     | 22    | 38      | 27.00 | 33.20 | 6.20 | 1900  |
| 7 | 2L    | 2R   | 0     | 26    | 0       | 33.20 | 41.00 | 7.80 | 0     |
|   |       |      |       |       |         |       |       |      |       |
|   |       |      |       |       |         |       |       |      |       |
|   |       |      |       |       |         |       |       |      |       |
|   |       |      |       |       |         |       |       |      |       |
|   |       |      |       |       |         |       |       |      |       |
|   |       |      |       |       |         |       |       |      |       |
|   |       |      |       |       |         |       |       |      |       |

|   | START | STOP | LOADS | SPEED | CROSSED | START | END   | FEET   | T.OIL |
|---|-------|------|-------|-------|---------|-------|-------|--------|-------|
| 1 | 2L    | 2R   | 0     | 30    | 0       | 41.00 | 30.00 | -11.00 | 0     |
| 2 | 10L   | 10R  | 4     | 18    | 84      | 30.00 | 19.80 | -10.20 | 4200  |
| 3 | 8L    | 8R   | 4     |       | 100     | 19.80 | 9.60  | -10.20 | 5000  |
| 4 | 6L    | 6R   | 1     | 18    | 29      | 9.60  | 7.10  | -2.50  | 1450  |
| 5 | 2L    | 6R   | 0     | 14    | 0       | 7.10  | 0.00  | -7.10  | 0     |
|   |       |      |       |       |         |       |       |        |       |
|   |       |      |       |       |         |       |       |        |       |