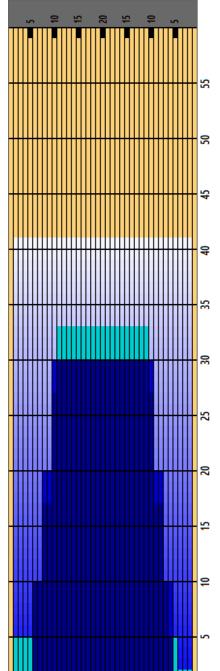

## 10 - 2025 Youth Open Championships

Oil Pattern Distance Forward Oil Total 41 Reverse Brush Drop 17 mL Reverse Oil Total

10.65 mL

Oil Per Board Volume Oil Total

50 ul 27.65 mL

|   | START | STOP | LOADS | SPEED | CROSSED | START | END   | FEET | T.OIL |
|---|-------|------|-------|-------|---------|-------|-------|------|-------|
| 1 | 2L    | 2R   | 2     | 18    | 74      | 0.00  | 2.50  | 2.50 | 3700  |
| 2 | 2L    | 5R   | 1     | 18    | 34      | 2.50  | 5.00  | 2.50 | 1700  |
| 3 | 6L    | 7R   | 2     | 18    | 56      | 5.00  | 10.10 | 5.10 | 2800  |
| 4 | 8L    | 8R   | 3     | 18    | 75      | 10.10 | 17.70 | 7.60 | 3750  |
| 5 | 10L   | 10R  | 3     | 22    | 63      | 17.70 | 27.00 | 9.30 | 3150  |
| 6 | 11L   | 11R  | 2     | 22    | 38      | 27.00 | 33.20 | 6.20 | 1900  |
| 7 | 2L    | 2R   | 0     | 26    | 0       | 33.20 | 41.00 | 7.80 | 0     |
|   |       |      |       |       |         |       |       |      |       |
|   |       |      |       |       |         |       |       |      |       |
|   |       |      |       |       |         |       |       |      |       |
|   |       |      |       |       |         |       |       |      |       |
|   |       |      |       |       |         |       |       |      |       |
|   |       |      |       |       |         |       |       |      |       |
|   |       |      |       |       |         |       |       |      |       |

|   | START | STOP | LOADS | SPEED | CROSSED | START | END   | FEET   | T.OIL |
|---|-------|------|-------|-------|---------|-------|-------|--------|-------|
| 1 | 2L    | 2R   | 0     | 30    | 0       | 41.00 | 30.00 | -11.00 | 0     |
| 2 | 10L   | 10R  | 4     | 18    | 84      | 30.00 | 19.80 | -10.20 | 4200  |
| 3 | 8L    | 8R   | 4     |       | 100     | 19.80 | 9.60  | -10.20 | 5000  |
| 4 | 6L    | 6R   | 1     | 18    | 29      | 9.60  | 7.10  | -2.50  | 1450  |
| 5 | 2L    | 6R   | 0     | 14    | 0       | 7.10  | 0.00  | -7.10  | 0     |
|   |       |      |       |       |         |       |       |        |       |
|   |       |      |       |       |         |       |       |        |       |