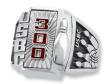

#### **STEP 1:** Choose Your Ring Style

300 GAME

800 SERIES

#### MEN'S PRESTIGE

Siladium®

Golden Siladium Siladium Two-Tone \$220.00

10K Yellow Gold

14K Yellow Gold

No Charge \$55.00

Siladium Two-Tone