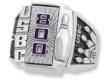

#### WOMEN'S PRESTIGE (Sizes 3 - 15)

300 GAME

800 SERIES

#### WOMEN'S PRESTIGE

Siladium No Charge

Golden Siladium \$55.00 Siladium Two-Tone \$172.00 10K Yellow Gold \$530.00

14K Yellow Gold \$655.00