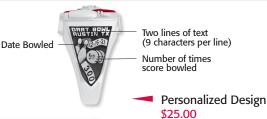

#### **STEP 3:** Choose Your Side Personalization

\$780.00

\$1090.00

No Personalization (Standard) No Charge