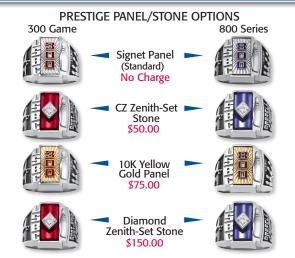

#### PRESTIGE TOP PIN OPTIONS

Classic Pin (Standard) No Charge

Personalized Pin (3 characters) \$10.00

Diamond-Accent Pin \$60.00

Once your score has been certified, call Keepsake at 800-982-6515 to place your upgrade order.