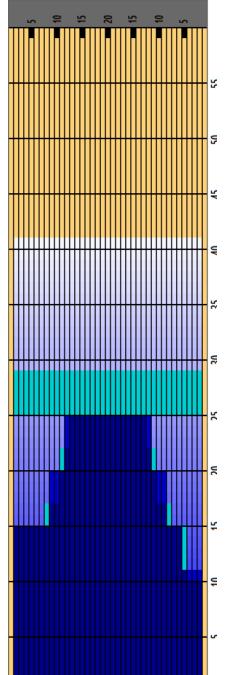

## 2023 ISC Nationals (MEN'S SINGLES)

Oil Pattern Distance Forward Oil Total

41 Reverse Brush Drop 20.25 mL Reverse Oil Total

9.15 mL

Oil Per Board Volume Oil Total 50 ul 29.4 mL

|   | START | STOP | LOADS | SPEED | CROSSED | START | END   | FEET  | T.OIL |
|---|-------|------|-------|-------|---------|-------|-------|-------|-------|
| 1 | 2L    | 2R   | 5     | 18    | 185     | 0.00  | 10.20 | 10.20 | 9250  |
| 2 | 2L    | 5R   | 2     | 18    | 68      | 10.20 | 15.30 | 5.10  | 3400  |
| 3 | 8L    | 8R   | 1     | 18    | 25      | 15.30 | 17.80 | 2.50  | 1250  |
| 4 | 11L   | 11R  | 2     | 18    | 38      | 17.80 | 22.90 | 5.10  | 1900  |
| 5 | 13L   | 13R  | 1     | 18    | 15      | 22.90 | 25.40 | 2.50  | 750   |
| 6 | 2L    | 2R   | 2     | 14    | 74      | 25.40 | 29.30 | 3.90  | 3700  |
| 7 | 2L    | 2R   | 0     | 10    | 0       | 29.30 | 37.00 | 7.70  | 0     |
| 8 | 2L    | 2R   | 0     | 26    | 0       | 37.00 | 41.00 | 4.00  | 0     |
|   |       |      |       |       |         |       |       |       |       |
|   |       |      |       |       |         |       |       |       |       |
|   |       |      |       |       |         |       |       |       |       |
|   |       |      |       |       |         |       |       |       |       |
|   |       |      |       |       |         |       |       |       |       |

| 1 2L<br>2 12<br>3 9L | L 12R | 0<br>2 | 30<br>18 | _  | 41.00 |       |       | 0    |
|----------------------|-------|--------|----------|----|-------|-------|-------|------|
|                      |       | 2      | 18       | 34 | 25.00 | 40.00 |       |      |
| 3 9L                 | OP    |        |          |    | 23.00 | 19.90 | -5.10 | 1700 |
|                      | 91    | 2      | 18       | 46 | 19.90 | 14.80 | -5.10 | 2300 |
| 4 2L                 | 6R    | 2      | 14       | 66 | 14.80 | 10.90 | -3.90 | 3300 |
| 5 2L                 | 2R    | 1      | 14       | 37 | 10.90 | 9.00  | -1.90 | 1850 |
| 6 2L                 | 2R    | 0      | 10       | 0  | 9.00  | 0.00  | -9.00 | 0    |