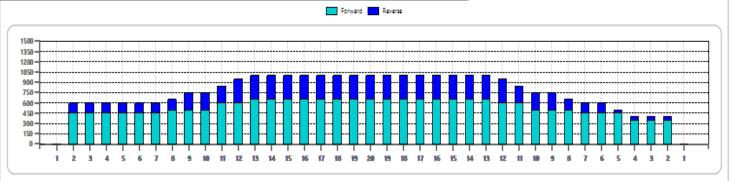

Kegel Fire Oil @ 50 UL Pump Setting

| Item             | 3L-7L:18L-18R  | 8L-12L:18L-18R | 13L-17L:18L-18R | 18L-18R:17R-13R | 18L-18R:12R-8R | 18L-18R:7R-3R  |   |
|------------------|----------------|----------------|-----------------|-----------------|----------------|----------------|---|
| Description      | Outside:Middle | Middle:Middle  | Inside:Middle   | Mlddle: Inside  | Middle:Middle  | Middle:Outside |   |
| Track Zone Ratio | 1.67           | 1.27           | 1               | 1               | 1.27           | 2              | L |