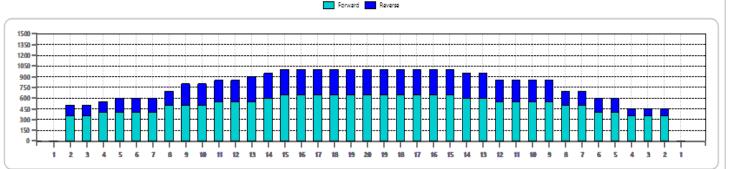

## 2023 JRG ADV R2 #6 (ALL DIVISIONS)

|                                                                                                                                                                                                                  |                                                                                         |                              |                  | BUILT FOR BOWLING |
|------------------------------------------------------------------------------------------------------------------------------------------------------------------------------------------------------------------|-----------------------------------------------------------------------------------------|------------------------------|------------------|-------------------|
| Oil Pattern Distance                                                                                                                                                                                             | 38 Reverse Brush Dr                                                                     | •                            | Oil Per Board    | 50 u              |
| Forward Oil Total 1                                                                                                                                                                                              | 19.45 mLReverse Oil Total                                                               | 10 mL                        | Volume Oil Total | 29.45 m           |
| START   STOP   LOADS   SPEED     1   2L   2R   7   18     2   4L   5R   1   18     3   8L   7R   2   18     4   11L   9R   1   18     5   14L   13R   1   18     6   15L   15R   1   18     7   2L   2R   0   26 | 14 25.40 27.90 2.50 7                                                                   | 50<br>00                     | 50 55            |                   |
|                                                                                                                                                                                                                  |                                                                                         |                              | ÷                |                   |
| START   STOP   LOADS   SPEED     1   2L   2R   0   22     2   13L   13R   1   22     3   9L   9R   2   18                                                                                                        | 0 38.00 24.00 -14.00<br>15 24.00 20.90 -3.10                                            | 750<br>2300                  | \$               |                   |
| 4 5L 5R 1 18   5 2L 5R 1 18   6 2L 2R 2 14   7 2L 2R 0 14                                                                                                                                                        | 31   15.80   13.30   -2.50     34   13.30   10.80   -2.50     74   10.80   6.90   -3.90 | 1550<br>1700<br>3700<br>0    | ×                |                   |
|                                                                                                                                                                                                                  |                                                                                         |                              |                  |                   |
|                                                                                                                                                                                                                  |                                                                                         |                              | 33               |                   |
|                                                                                                                                                                                                                  |                                                                                         |                              | ≈                |                   |
|                                                                                                                                                                                                                  |                                                                                         |                              |                  |                   |
| egel Fire Oil                                                                                                                                                                                                    |                                                                                         |                              | ₽                |                   |
| Item 3L-7L:18L-18R 8L-12L:18                                                                                                                                                                                     | 3L-18R 13L-17L:18L-18R 18L-18R:17R-13R                                                  | 18L-18R:12R-8R 18L-18R:7R-3R |                  |                   |
| escription Outside:Middle Middle:Mi                                                                                                                                                                              |                                                                                         | liddle:Middle Middle:Outside |                  |                   |
| rack Zone Ratio 1.75 1.25                                                                                                                                                                                        |                                                                                         | 1.22 1.79                    |                  |                   |