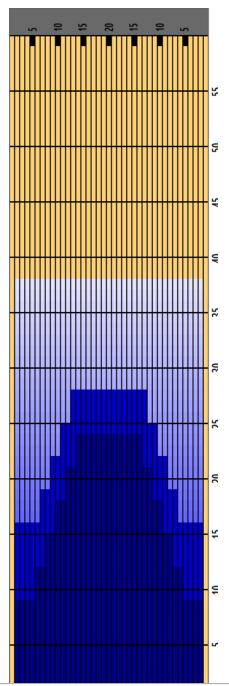

## 2023 ISC Nationals (WOMEN'S SINGLES)

Oil Pattern Distance Forward Oil Total 38 Reverse Brush Drop 12.65 mL Reverse Oil Total

6.05 mL

Oil Per Board Volume Oil Total 50 ul 18.7 mL

| 2 6L 6R 1 22 29 9.30 12.40 3.10 14<br>3 8L 8R 1 22 25 12.40 15.50 3.10 15<br>4 10L 10R 1 22 21 15.50 18.60 3.10 16 | 6L 6R 1 22 29 9.30 12.40 3.10 14<br>8L 8R 1 22 25 12.40 15.50 3.10 12 |
|--------------------------------------------------------------------------------------------------------------------|-----------------------------------------------------------------------|
| 3 8L 8R 1 22 25 12.40 15.50 3.10 13<br>4 10L 10R 1 22 21 15.50 18.60 3.10 10                                       | 8L 8R 1 22 25 12.40 15.50 3.10 125                                    |
| 1 10L 10R 1 22 21 15.50 18.60 3.10 10                                                                              |                                                                       |
|                                                                                                                    | 10L 10R 1 22 21 15.50 18.60 3.10 105                                  |
| 5 12L 12R 1 22 17 18.60 21.70 3.10                                                                                 |                                                                       |
|                                                                                                                    | 12L 12R 1 22 17 18.60 21.70 3.10 8                                    |
| 6 14L 14R 1 22 13 21.70 24.80 3.10                                                                                 | 14L 14R 1 22 13 21.70 24.80 3.10 6                                    |
| 7 2L 2R 0 22 0 24.80 38.00 13.20                                                                                   | 2L 2R 0 22 0 24.80 38.00 13.20                                        |

|   | START | STOP | LOADS | SPEED | CROSSED | START | END   | FEET   | T.OIL |
|---|-------|------|-------|-------|---------|-------|-------|--------|-------|
| 1 | 2L    | 2R   | 0     | 22    | 0       | 38.00 | 28.00 | -10.00 | 0     |
| 2 | 13L   | 13R  | 1     | 22    | 15      | 28.00 | 24.90 | -3.10  | 750   |
| 3 | 11L   | 11R  | 1     | 22    | 19      | 24.90 | 21.80 | -3.10  | 950   |
| 4 | 9L    | 9R   | 1     | 22    | 23      | 21.80 | 18.70 | -3.10  | 1150  |
| 5 | 7L    | 7R   | 1     | 22    | 27      | 18.70 | 15.60 | -3.10  | 1350  |
| 6 | 2L    | 2R   | 1     | 22    | 37      | 15.60 | 12.50 | -3.10  | 1850  |
| 7 | 2L    | 2R   | 0     | 22    | 0       | 12.50 | 0.00  | -12.50 | 0     |

## Kegel Fire Oil @ 50 UL Pump Setting

| Item            | 3L-7L:18L-18R  | 8L-12L:18L-18R | 13L-17L:18L-18R | 18L-18R:17R-13R | 18L-18R:12R-8R | 18L-18R:7R-3R  |
|-----------------|----------------|----------------|-----------------|-----------------|----------------|----------------|
| Description     | Outside:Middle | Middle:Middle  | Inside:Middle   | Mlddle: Inside  | Middle:Middle  | Middle:Outside |
| Track Zone Rati | o 2.5          | 1.4            | 1.01            | 1.01            | 1.4            | 2.5            |