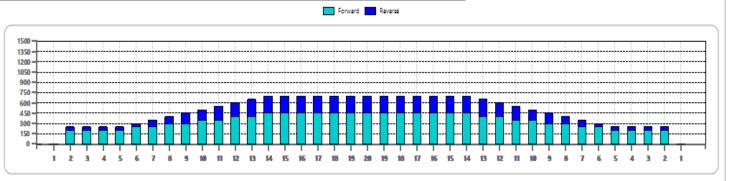

## 2023 ISC Nationals (WOMEN'S SINGLES)

Oil Pattern Distance Forward Oil Total 38 Reverse Brush Drop 12.65 mL Reverse Oil Total

6.05 mL

Oil Per Board Volume Oil Total 50 ul 18.7 mL

| 2 6L 6R 1 22 29 9.30 12.40 3.10 14<br>3 8L 8R 1 22 25 12.40 15.50 3.10 15<br>4 10L 10R 1 22 21 15.50 18.60 3.10 16 | 6L 6R 1 22 29 9.30 12.40 3.10 14<br>8L 8R 1 22 25 12.40 15.50 3.10 12 |
|--------------------------------------------------------------------------------------------------------------------|-----------------------------------------------------------------------|
| 3 8L 8R 1 22 25 12.40 15.50 3.10 13<br>4 10L 10R 1 22 21 15.50 18.60 3.10 10                                       | 8L 8R 1 22 25 12.40 15.50 3.10 125                                    |
| 1 10L 10R 1 22 21 15.50 18.60 3.10 10                                                                              |                                                                       |
|                                                                                                                    | 10L 10R 1 22 21 15.50 18.60 3.10 105                                  |
| 5 12L 12R 1 22 17 18.60 21.70 3.10                                                                                 |                                                                       |
|                                                                                                                    | 12L 12R 1 22 17 18.60 21.70 3.10 8                                    |
| 6 14L 14R 1 22 13 21.70 24.80 3.10                                                                                 | 14L 14R 1 22 13 21.70 24.80 3.10 6                                    |
| 7 2L 2R 0 22 0 24.80 38.00 13.20                                                                                   | 2L 2R 0 22 0 24.80 38.00 13.20                                        |

|   | START | STOP | LOADS | SPEED | CROSSED | START | END   | FEET   | T.OIL |
|---|-------|------|-------|-------|---------|-------|-------|--------|-------|
| 1 | 2L    | 2R   | 0     | 22    | 0       | 38.00 | 28.00 | -10.00 | 0     |
| 2 | 13L   | 13R  | 1     | 22    | 15      | 28.00 | 24.90 | -3.10  | 750   |
| 3 | 11L   | 11R  | 1     | 22    | 19      | 24.90 | 21.80 | -3.10  | 950   |
| 4 | 9L    | 9R   | 1     | 22    | 23      | 21.80 | 18.70 | -3.10  | 1150  |
| 5 | 7L    | 7R   | 1     | 22    | 27      | 18.70 | 15.60 | -3.10  | 1350  |
| 6 | 2L    | 2R   | 1     | 22    | 37      | 15.60 | 12.50 | -3.10  | 1850  |
| 7 | 2L    | 2R   | 0     | 22    | 0       | 12.50 | 0.00  | -12.50 | 0     |