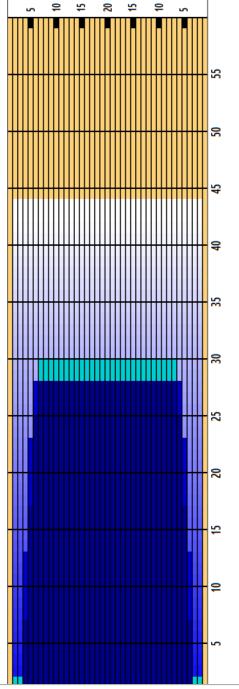

## 2 - 2024 ISC (SINGLES WOMEN)

Oil Pattern Distance 44 **Reverse Brush Drop** 41 Oil Per Board 40 ul **Forward Oil Total** 16.2 mL **Reverse Oil Total** 9.92 mL **Volume Oil Total** 26.12 mL **Tank Configuration Tank A Conditioner Tank B Conditioner A Only Fire** Ice

|   | START | STOP | LOADS | SPEED | BUFFER | TANK | CROSSED | START | END  | FEET | T.OIL |
|---|-------|------|-------|-------|--------|------|---------|-------|------|------|-------|
| 1 | 2L    | 2R   | 2     | 18    | 3      | Α    | 74      | 0.0   | 2.5  | 2.5  | 2960  |
| 2 | 4L    | 4R   | 2     | 18    | 3      | Α    | 66      | 2.5   | 7.6  | 5.1  | 2640  |
| 3 | 5L    | 5R   | 4     | 18    | 3      | Α    | 124     | 7.6   | 17.8 | 10.2 | 4960  |
| 4 | 6L    | 6R   | 3     | 18    | 3      | Α    | 87      | 17.8  | 25.4 | 7.6  | 3480  |
| 5 | 7L    | 7R   | 2     | 18    | 3      | Α    | 54      | 25.4  | 30.5 | 5.1  | 2160  |
| 6 | 2L    | 2R   | 0     | 22    | 3      | Α    | 0       | 30.5  | 44.0 | 13.5 | 0     |
|   |       |      |       |       |        |      |         |       |      |      |       |

|   | START | STOP | LOADS | SPEED | BUFFER | TANK | CROSSED | START | END  | FEET  | T.OIL |
|---|-------|------|-------|-------|--------|------|---------|-------|------|-------|-------|
| 1 | 2L    | 2R   | 0     | 30    | 3      | Α    | 0       | 44.0  | 28.0 | -16.0 | 0     |
| 2 | 6L    | 6R   | 2     | 18    | 3      | Α    | 58      | 28.0  | 22.9 | -5.1  | 2320  |
| 3 | 5L    | 5R   | 4     | 18    | 3      | Α    | 124     | 22.9  | 12.7 | -10.2 | 4960  |
| 4 | 4L    | 4R   | 2     | 14    | 3      | Α    | 66      | 12.7  | 8.8  | -3.9  | 2640  |
| 5 | 2L    | 2R   | 0     | 10    | 3      | Α    | 0       | 8.8   | 0.0  | -8.8  | 0     |
|   |       |      |       |       |        |      |         |       |      |       |       |
|   |       |      |       |       |        |      |         |       |      |       |       |
|   |       |      |       |       |        |      |         |       |      |       |       |

Buffer RPM: 4 = 700 | 3 = 500 | 2 = 200 | 1 = 100

| Item             | 3L-7L:18L-18R  | 8L-12L:18L-18R | 13L-17L:18L-18R | 18L-18R:17R-13R | 18L-18R:12R-8R | 18L-18R:7R-3R  |
|------------------|----------------|----------------|-----------------|-----------------|----------------|----------------|
| Description      | Outside:Middle | Middle:Middle  | Inside:Middle   | Mlddle: Inside  | Middle:Middle  | Middle:Outside |
| Track Zone Ratio | 1.69           | 1              | 1               | 1               | 1              | 1.69           |