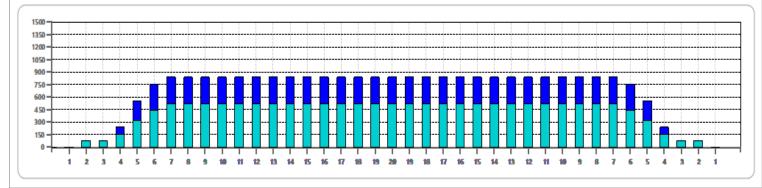

Buffer RPM: 4 = 700 | 3 = 500 | 2 = 200 | 1 = 100

| Item             | 3L-7L:18L-18R  | 8L-12L:18L-18R | 13L-17L:18L-18R | 18L-18R:17R-13R | 18L-18R:12R-8R | 18L-18R:7R-3R  |
|------------------|----------------|----------------|-----------------|-----------------|----------------|----------------|
| Description      | Outside:Middle | Middle:Middle  | Inside:Middle   | Mlddle: Inside  | Middle:Middle  | Middle:Outside |
| Track Zone Ratio | 1.69           | 1              | 1               | 1               | 1              | 1.69           |