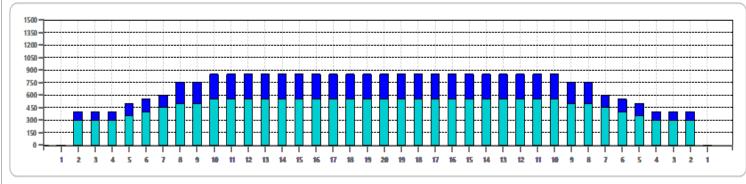

Cleaner Ratio Main Mix Cleaner Ratio Back End Mix Cleaner Ratio Back End Distance Buffer RPM: 4 = 700 | 3 = 500 | 2 = 200 | 1 = 100

NA NA NA Forward Reverse Combined

| Item             | 3L-7L:18L-18R  | 8L-12L:18L-18R | 13L-17L:18L-18R | 18L-18R:17R-13R | 18L-18R:12R-8R | 18L-18R:7R-3R  |
|------------------|----------------|----------------|-----------------|-----------------|----------------|----------------|
| Description      | Outside:Middle | Middle:Middle  | Inside:Middle   | MIddle: Inside  | Middle:Middle  | Middle:Outside |
| Track Zone Ratio | 1.73           | 1.05           | 1               | 1               | 1.05           | 1.73           |