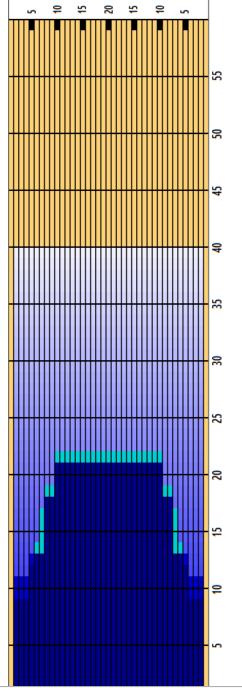

## **2023 ISC Women's Singles SMYRNA**

Oil Pattern Distance **Forward Oil Total Tank Configuration** 

40 17.75 mL Multi Tank

**Reverse Brush Drop Reverse Oil Total Tank A Conditioner** 

39 8.8 mL **Fire**  Oil Per Board **Volume Oil Total Tank B Conditioner** 

50 ul 26.55 mL Ice

| 1 2L 2R 6 14 3 A 222 0.0 9.9 9.9 11100   2 5L 5R 1 18 3 A 31 9.9 12.4 2.5 1550   3 6L 6R 1 18 3 B 29 12.4 14.9 2.5 1450   4 7L 7R 1 18 3 B 27 14.9 17.4 2.5 1350   5 8L 8R 1 18 3 B 25 17.4 19.9 2.5 1250   6 10L 10R 1 18 3 B 21 19.9 22.4 2.5 1050   7 2L 2R 0 22 3 B 0 22.4 40.0 17.6 0 |   | START | STOP | LOADS | SPEED | BUFFER | TANK | CROSSED | START | END  | FEET | T.OIL |
|--------------------------------------------------------------------------------------------------------------------------------------------------------------------------------------------------------------------------------------------------------------------------------------------|---|-------|------|-------|-------|--------|------|---------|-------|------|------|-------|
| 3 6L 6R 1 18 3 B 29 12.4 14.9 2.5 1450   4 7L 7R 1 18 3 B 27 14.9 17.4 2.5 1350   5 8L 8R 1 18 3 B 25 17.4 19.9 2.5 1250   6 10L 10R 1 18 3 B 21 19.9 22.4 2.5 1050                                                                                                                        | 1 | 2L    | 2R   | 6     | 14    | 3      | Α    | 222     | 0.0   | 9.9  | 9.9  | 11100 |
| 4 7L 7R 1 18 3 B 27 14.9 17.4 2.5 1350   5 8L 8R 1 18 3 B 25 17.4 19.9 2.5 1250   6 10L 10R 1 18 3 B 21 19.9 22.4 2.5 1050                                                                                                                                                                 | 2 | 5L    | 5R   | 1     | 18    | 3      | Α    | 31      | 9.9   | 12.4 | 2.5  | 1550  |
| 5 8L 8R 1 18 3 B 25 17.4 19.9 2.5 1250 6 10L 10R 1 18 3 B 21 19.9 22.4 2.5 1050                                                                                                                                                                                                            | 3 | 6L    | 6R   | 1     | 18    | 3      | В    | 29      | 12.4  | 14.9 | 2.5  | 1450  |
| 6 10L 10R 1 18 3 B 21 19.9 22.4 2.5 1050                                                                                                                                                                                                                                                   | 4 | 7L    | 7R   | 1     | 18    | 3      | В    | 27      | 14.9  | 17.4 | 2.5  | 1350  |
|                                                                                                                                                                                                                                                                                            | 5 | 8L    | 8R   | 1     | 18    | 3      | В    | 25      | 17.4  | 19.9 | 2.5  | 1250  |
| 7 2L 2R 0 22 3 B 0 22.4 40.0 17.6 0                                                                                                                                                                                                                                                        | 6 | 10L   | 10R  | 1     | 18    | 3      | В    | 21      | 19.9  | 22.4 | 2.5  | 1050  |
|                                                                                                                                                                                                                                                                                            | 7 | 2L    | 2R   | 0     | 22    | 3      | В    | 0       | 22.4  | 40.0 | 17.6 | 0     |
|                                                                                                                                                                                                                                                                                            |   |       |      |       |       |        |      |         |       |      |      |       |
|                                                                                                                                                                                                                                                                                            |   |       |      |       |       |        |      |         |       |      |      |       |
|                                                                                                                                                                                                                                                                                            |   |       |      |       |       |        |      |         |       |      |      |       |
|                                                                                                                                                                                                                                                                                            |   |       |      |       |       |        |      |         |       |      |      |       |
|                                                                                                                                                                                                                                                                                            |   |       |      |       |       |        |      |         |       |      |      |       |
|                                                                                                                                                                                                                                                                                            |   |       |      |       |       |        |      |         |       |      |      |       |

|   | START | STOP | LOADS | SPEED | BUFFER | TANK | CROSSED | START | END  | FEET  | T.OIL |
|---|-------|------|-------|-------|--------|------|---------|-------|------|-------|-------|
| 1 | 2L    | 2R   | 0     | 30    | 1      | В    | 0       | 40.0  | 39.0 | -1.0  | 0     |
| 2 | 2L    | 2R   | 0     | 30    | 2      | В    | 0       | 39.0  | 38.0 | -1.0  | 0     |
| 3 | 2L    | 2R   | 0     | 22    | 3      | В    | 0       | 38.0  | 21.0 | -17.0 | 0     |
| 4 | 10L   | 10R  | 1     | 18    | 3      | В    | 21      | 21.0  | 18.5 | -2.5  | 1050  |
| 5 | 8L    | 8R   | 2     | 18    | 3      | В    | 50      | 18.5  | 13.4 | -5.1  | 2500  |
| 6 | 5L    | 5R   | 1     | 18    | 3      | Α    | 31      | 13.4  | 10.9 | -2.5  | 1550  |
| 7 | 2L    | 2R   | 2     | 14    | 3      | Α    | 74      | 10.9  | 7.0  | -3.9  | 3700  |
| 8 | 2L    | 2R   | 0     | 10    | 3      | Α    | 0       | 7.0   | 0.0  | -7.0  | 0     |
|   |       |      |       |       |        |      |         |       |      |       |       |
|   |       |      |       |       |        |      |         |       |      |       |       |

Cleaner Ratio Main Mix Cleaner Ratio Back End Mix Cleaner Ratio Back End Distance Buffer RPM: 4 = 700 | 3 = 500 | 2 = 200 | 1 = 100

NA NA NA Forward Reverse Combined

| Item             | 3L-7L:18L-18R  | 8L-12L:18L-18R | 13L-17L:18L-18R | 18L-18R:17R-13R | 18L-18R:12R-8R | 18L-18R:7R-3R  |
|------------------|----------------|----------------|-----------------|-----------------|----------------|----------------|
| Description      | Outside:Middle | Middle:Middle  | Inside:Middle   | MIddle: Inside  | Middle:Middle  | Middle:Outside |
| Track Zone Ratio | 1.73           | 1.05           | 1               | 1               | 1.05           | 1.73           |