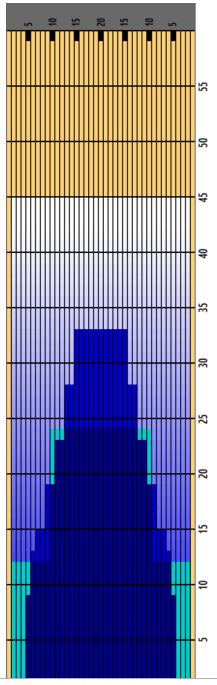

## 2023 JRG QUAL #2 (U12BG U15G U18G)

Oil Pattern Distance Forward Oil Total

45 Reverse Brush Drop 13.45 mL Reverse Oil Total

14.15 mL

Oil Per Board Volume Oil Total 50 ul 27.6 mL

|   | START | STOP | LOADS | SPEED | CROSSED | START | END   | FEET  | T.OIL |
|---|-------|------|-------|-------|---------|-------|-------|-------|-------|
| 1 | 2L    | 2R   | 5     | 22    | 185     | 0.00  | 12.40 | 12.40 | 9250  |
| 2 | 10L   | 10R  | 4     | 22    | 84      | 12.40 | 24.80 | 12.40 | 4200  |
| 3 | 2L    | 2R   | 0     | 22    | 0       | 24.80 | 45.00 | 20.20 | 0     |
|   |       |      |       |       |         |       |       |       |       |
|   |       |      |       |       |         |       |       |       |       |
|   |       |      |       |       |         |       |       |       |       |
|   |       |      |       |       |         |       |       |       |       |
|   |       |      |       |       |         |       |       |       |       |
|   |       |      |       |       |         |       |       |       |       |
|   |       |      |       |       |         |       |       |       |       |
|   |       |      |       |       |         |       |       |       |       |
|   |       |      |       |       |         |       |       |       |       |

|   | START | STOP | LOADS | SPEED | CROSSED | START | END   | FEET   | T.OIL |
|---|-------|------|-------|-------|---------|-------|-------|--------|-------|
| 1 | 2L    | 2R   | 0     | 30    | 0       | 45.00 | 33.00 | -12.00 | 0     |
| 2 | 15L   | 15R  | 2     | 18    | 22      | 33.00 | 27.90 | -5.10  | 1100  |
| 3 | 13L   | 13R  | 2     | 18    | 30      | 27.90 | 22.80 | -5.10  | 1500  |
| 4 | 11L   | 11R  | 2     | 14    | 38      | 22.80 | 18.90 | -3.90  | 1900  |
| 5 | 9L    | 9R   | 2     | 14    | 46      | 18.90 | 15.00 | -3.90  | 2300  |
| 6 | 7L    | 7R   | 1     | 14    | 27      | 15.00 | 13.10 | -1.90  | 1350  |
| 7 | 6L    | 6R   | 2     | 14    | 58      | 13.10 | 9.20  | -3.90  | 2900  |
| 8 | 5L    | 5R   | 2     | 14    | 62      | 9.20  | 5.30  | -3.90  | 3100  |
| 9 | 2L    | 2R   | 0     | 10    | 0       | 5.30  | 0.00  | -5.30  | 0     |