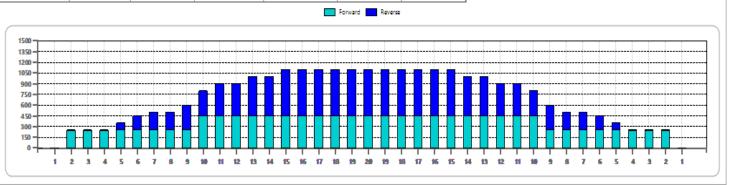

## 2023 JRG QUAL #2 (U12BG U15G U18G)

Oil Pattern Distance Forward Oil Total

45 Reverse Brush Drop 13.45 mL Reverse Oil Total

14.15 mL

Oil Per Board Volume Oil Total 50 ul 27.6 mL

|   | START | STOP | LOADS | SPEED | CROSSED | START | END   | FEET  | T.OIL |
|---|-------|------|-------|-------|---------|-------|-------|-------|-------|
| 1 | 2L    | 2R   | 5     | 22    | 185     | 0.00  | 12.40 | 12.40 | 9250  |
| 2 | 10L   | 10R  | 4     | 22    | 84      | 12.40 | 24.80 | 12.40 | 4200  |
| 3 | 2L    | 2R   | 0     | 22    | 0       | 24.80 | 45.00 | 20.20 | 0     |
|   |       |      |       |       |         |       |       |       |       |
|   |       |      |       |       |         |       |       |       |       |
|   |       |      |       |       |         |       |       |       |       |
|   |       |      |       |       |         |       |       |       |       |
|   |       |      |       |       |         |       |       |       |       |
|   |       |      |       |       |         |       |       |       |       |
|   |       |      |       |       |         |       |       |       |       |
|   |       |      |       |       |         |       |       |       |       |
|   |       |      |       |       |         |       |       |       |       |

|   | START | STOP | LOADS | SPEED | CROSSED | START | END   | FEET   | T.OIL |
|---|-------|------|-------|-------|---------|-------|-------|--------|-------|
| 1 | 2L    | 2R   | 0     | 30    | 0       | 45.00 | 33.00 | -12.00 | 0     |
| 2 | 15L   | 15R  | 2     | 18    | 22      | 33.00 | 27.90 | -5.10  | 1100  |
| 3 | 13L   | 13R  | 2     | 18    | 30      | 27.90 | 22.80 | -5.10  | 1500  |
| 4 | 11L   | 11R  | 2     | 14    | 38      | 22.80 | 18.90 | -3.90  | 1900  |
| 5 | 9L    | 9R   | 2     | 14    | 46      | 18.90 | 15.00 | -3.90  | 2300  |
| 6 | 7L    | 7R   | 1     | 14    | 27      | 15.00 | 13.10 | -1.90  | 1350  |
| 7 | 6L    | 6R   | 2     | 14    | 58      | 13.10 | 9.20  | -3.90  | 2900  |
| 8 | 5L    | 5R   | 2     | 14    | 62      | 9.20  | 5.30  | -3.90  | 3100  |
| 9 | 2L    | 2R   | 0     | 10    | 0       | 5.30  | 0.00  | -5.30  | 0     |