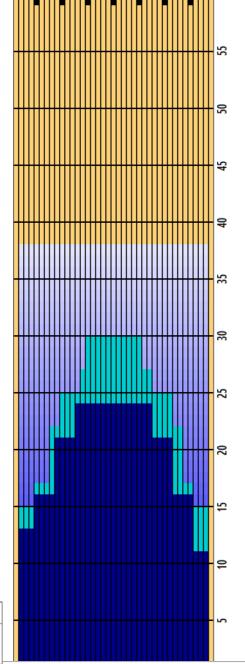

## 2023 USBC Open Championships (D&S)

Oil Pattern Distance 38 **Reverse Brush Drop** 32 Oil Per Board 40 ul **Forward Oil Total** 15.56 mL **Reverse Oil Total** 8 mL **Volume Oil Total** 23.56 mL **Tank A Conditioner** Tank B Conditioner **Tank Configuration Multi Tank Fire Fire** 

| 1 2L 2R 7 18 4 A 259 0.0 15.3 15.3 10360   2 5L 5R 1 18 3 A 31 15.3 17.8 2.5 1240   3 8L 7R 2 18 3 A 52 17.8 22.9 5.1 2080   4 10L 9R 1 18 3 A 22 22.9 25.4 2.5 880   5 14L 13R 1 18 3 A 14 25.4 27.9 2.5 560   6 15L 15R 1 18 3 A 11 27.9 30.4 2.5 440   7 2L 2R 0 26 3 A 0 30.4 38.0 7.6 0 |   | START | STOP | LOADS | SPEED | BUFFER | TANK | CROSSED | START | END  | FEET | T.OIL |
|----------------------------------------------------------------------------------------------------------------------------------------------------------------------------------------------------------------------------------------------------------------------------------------------|---|-------|------|-------|-------|--------|------|---------|-------|------|------|-------|
| 3 8L 7R 2 18 3 A 52 17.8 22.9 5.1 2080<br>4 10L 9R 1 18 3 A 22 22.9 25.4 2.5 880<br>5 14L 13R 1 18 3 A 14 25.4 27.9 2.5 560<br>6 15L 15R 1 18 3 A 11 27.9 30.4 2.5 440                                                                                                                       | 1 | 2L    | 2R   | 7     | 18    | 4      | Α    | 259     | 0.0   | 15.3 | 15.3 | 10360 |
| 4 10L 9R 1 18 3 A 22 22.9 25.4 2.5 880   5 14L 13R 1 18 3 A 14 25.4 27.9 2.5 560   6 15L 15R 1 18 3 A 11 27.9 30.4 2.5 440                                                                                                                                                                   | 2 | 5L    | 5R   | 1     | 18    | 3      | Α    | 31      | 15.3  | 17.8 | 2.5  | 1240  |
| 5 14L 13R 1 18 3 A 14 25.4 27.9 2.5 560<br>6 15L 15R 1 18 3 A 11 27.9 30.4 2.5 440                                                                                                                                                                                                           | 3 | 8L    | 7R   | 2     | 18    | 3      | Α    | 52      | 17.8  | 22.9 | 5.1  | 2080  |
| 6 15L 15R 1 18 3 A 11 27.9 30.4 2.5 440                                                                                                                                                                                                                                                      | 4 | 10L   | 9R   | 1     | 18    | 3      | Α    | 22      | 22.9  | 25.4 | 2.5  | 880   |
|                                                                                                                                                                                                                                                                                              | 5 | 14L   | 13R  | 1     | 18    | 3      | Α    | 14      | 25.4  | 27.9 | 2.5  | 560   |
| 7 2L 2R 0 26 3 A 0 30.4 38.0 7.6 0                                                                                                                                                                                                                                                           | 6 | 15L   | 15R  | 1     | 18    | 3      | Α    | 11      | 27.9  | 30.4 | 2.5  | 440   |
|                                                                                                                                                                                                                                                                                              | 7 | 2L    | 2R   | 0     | 26    | 3      | Α    | 0       | 30.4  | 38.0 | 7.6  | 0     |
|                                                                                                                                                                                                                                                                                              |   |       |      |       |       |        |      |         |       |      |      |       |
|                                                                                                                                                                                                                                                                                              |   |       |      |       |       |        |      |         |       |      |      |       |
|                                                                                                                                                                                                                                                                                              |   |       |      |       |       |        |      |         |       |      |      |       |
|                                                                                                                                                                                                                                                                                              |   |       |      |       |       |        |      |         |       |      |      |       |
|                                                                                                                                                                                                                                                                                              |   |       |      |       |       |        |      |         |       |      |      |       |
|                                                                                                                                                                                                                                                                                              |   |       |      |       |       |        |      |         |       |      |      |       |

|     | START | STOP | LOADS | SPEED | BUFFER | TANK | CROSSED | START | END  | FEET  | T.OIL |
|-----|-------|------|-------|-------|--------|------|---------|-------|------|-------|-------|
| 1 2 | 2L    | 2R   | 0     | 22    | 3      | В    | 0       | 38.0  | 24.0 | -14.0 | 0     |
| 2   | 13L   | 13R  | 1     | 22    | 3      | В    | 15      | 24.0  | 20.9 | -3.1  | 600   |
| 3 9 | 9L    | 9R   | 2     | 18    | 4      | В    | 46      | 20.9  | 15.8 | -5.1  | 1840  |
| 4 5 | 5L    | 5R   | 1     | 18    | 4      | В    | 31      | 15.8  | 13.3 | -2.5  | 1240  |
| 5 2 | 2L    | 5R   | 1     | 18    | 4      | В    | 34      | 13.3  | 10.8 | -2.5  | 1360  |
| 6 2 | 2L    | 2R   | 2     | 14    | 4      | В    | 74      | 10.8  | 6.9  | -3.9  | 2960  |
| 7 2 | 2L    | 2R   | 0     | 14    | 4      | В    | 0       | 6.9   | 0.0  | -6.9  | 0     |
|     |       |      |       |       |        |      |         |       |      |       |       |
|     |       |      |       |       |        |      |         |       |      |       |       |
|     |       |      |       |       |        |      |         |       |      |       |       |
|     |       |      |       |       |        |      |         |       |      |       |       |
|     |       |      |       |       |        |      |         |       |      |       |       |

Cleaner Ratio Main Mix Cleaner Ratio Back End Mix Cleaner Ratio Back End Distance Buffer RPM: 4 = 700 | 3 = 500 | 2 = 200 | 1 = 100

NA NA NA Forward Reverse Combined

|                  | T              |                | I               |                 | I              |                |
|------------------|----------------|----------------|-----------------|-----------------|----------------|----------------|
| Item             | 3L-7L:18L-18R  | 8L-12L:18L-18R | 13L-17L:18L-18R | 18L-18R:17R-13R | 18L-18R:12R-8R | 18L-18R:7R-3R  |
| Description      | Outside:Middle | Middle:Middle  | Inside:Middle   | MIddle: Inside  | Middle:Middle  | Middle:Outside |
| Track Zone Ratio | 1.79           | 1.23           | 1.03            | 1.02            | 1.22           | 1.79           |