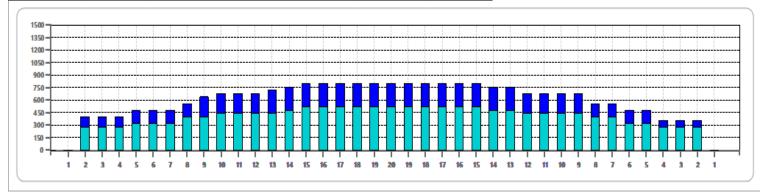

Cleaner Ratio Main Mix Cleaner Ratio Back End Mix Cleaner Ratio Back End Distance Buffer RPM: 4 = 700 | 3 = 500 | 2 = 200 | 1 = 100

NA NA NA Forward Reverse Combined

|                  | T              |                | I               |                 | I              |                |
|------------------|----------------|----------------|-----------------|-----------------|----------------|----------------|
| Item             | 3L-7L:18L-18R  | 8L-12L:18L-18R | 13L-17L:18L-18R | 18L-18R:17R-13R | 18L-18R:12R-8R | 18L-18R:7R-3R  |
| Description      | Outside:Middle | Middle:Middle  | Inside:Middle   | MIddle: Inside  | Middle:Middle  | Middle:Outside |
| Track Zone Ratio | 1.79           | 1.23           | 1.03            | 1.02            | 1.22           | 1.79           |