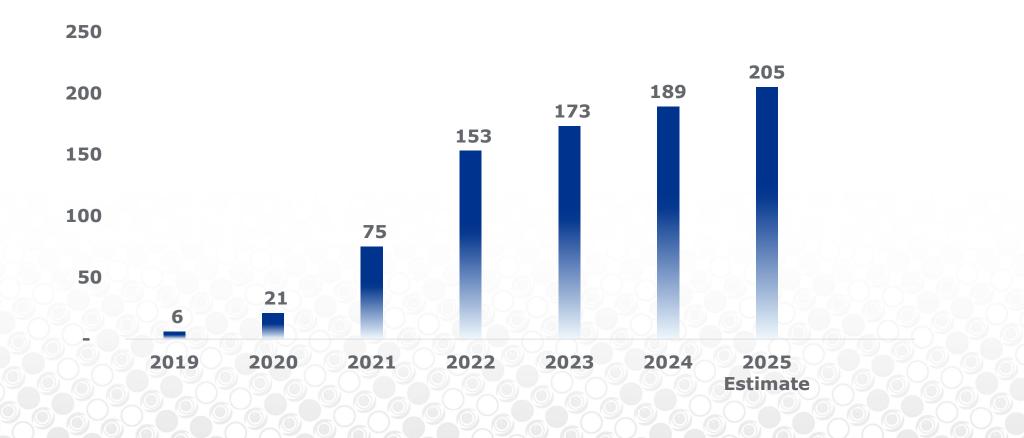

Ends: 3/28/2025 **Annual Open Handicap Tournament Annual Women's Tournament** Starts: 4/5/2025, Ends: 5/11/2025 Starts: 5/17/2025, Ends: 6/15/2025 **VIRGINIA STATE** VIRGINIA STATE VIRGINIA STATE This tournament is not available for purchase **BREGISTER REGISTER** 🔎 MANAGE 🗲 MANAGE at this time. MANAGE 2025 Virginia State USBC 59th 2025 Virginia State Senior Annual Youth Championship ournament, Starts: 6/21/2025, Ends: 6/29/2025 10/4/2025 Ends: 10/19/2025 **VIRGINIA STATE VIRGINIA STATE EREGISTER** *<u>I</u> REGISTER* MANAGE ✗► MANAGE



### Help Me Help You





- Technology solution for all
- Tournament and ALL data ports to WinLABS
- 5% technology fee covers credit card fees
- Any other "solution" requires data entry still

## **Online Registration Growth**

A Future FOR THE Sport

TE





### Time to Market







## What if?



- We didn't have automatic scoring?
- We didn't have league software?
- We didn't build winlabs?
- We were still oiling by hand?
- Technology always evolves in everything we do.
- Being open to adoption and/or advancement.
- Ensure bowling's future through thoughtful research, planning and delivery