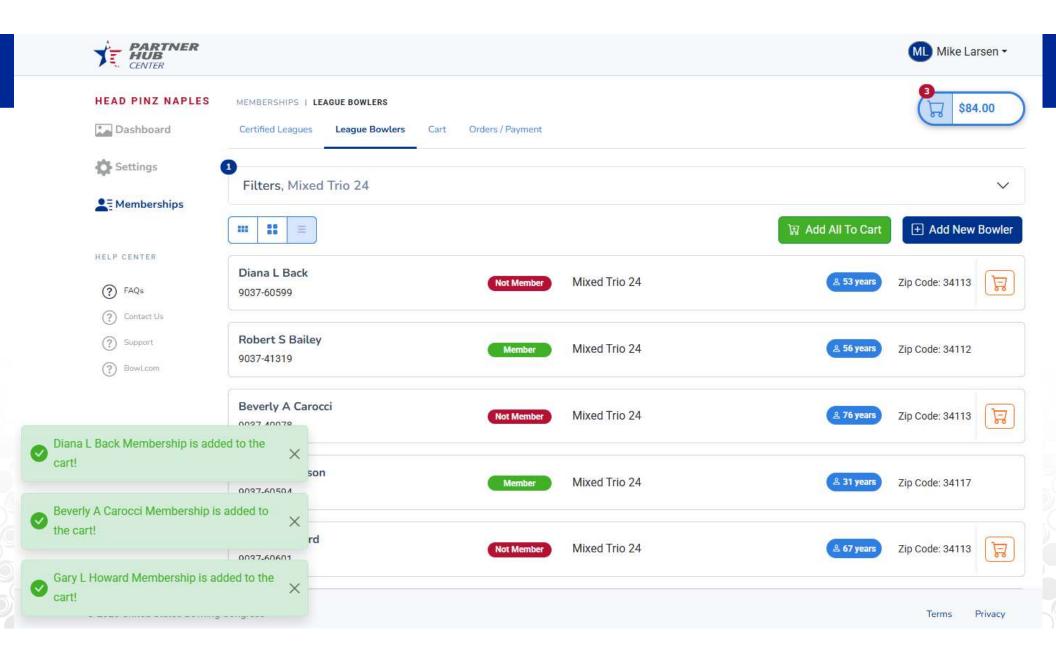

## **Bulk Processing**

- Piloted last year
- The ability for a center to purchase memberships in bulk
- Very simple and easy for returning members
- Memberships import into WinLABS, just like they individually purchased on BOWL.com
- Association processes the league and roster
- Can discontinue use of the membership application

## **Bulk Processing**

- How can you help?
- Share with your centers if they are managing most of the leagues.
- Provide our team with the centers where you see this could be useful.