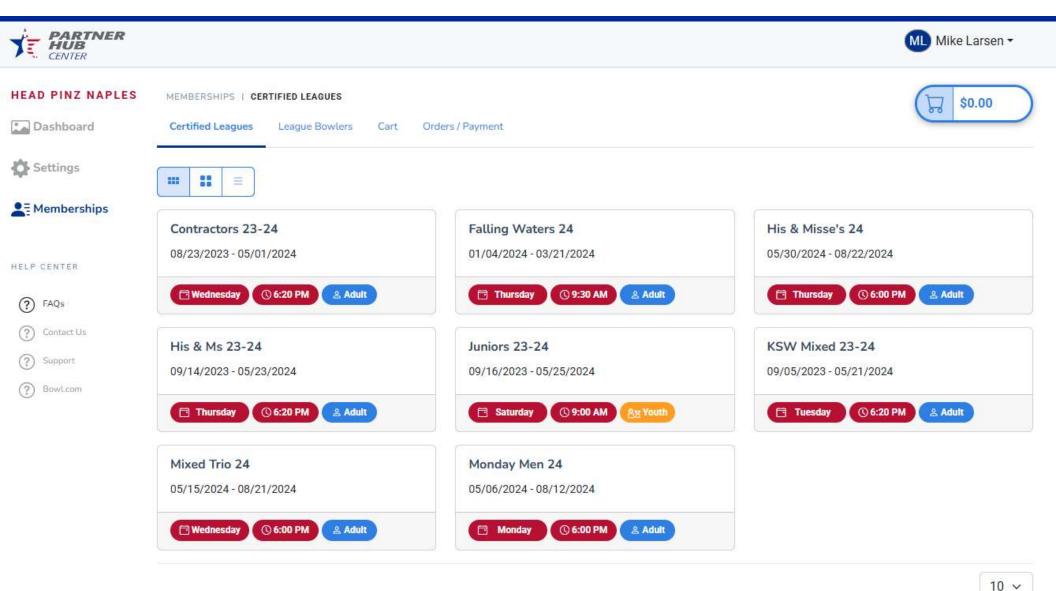

### **Online Membership**

- Exceeds 100,000 memberships now
- Easy renewal with users who have a BOWL.com account
- Can simply purchase for another person
- Local and/or State only as well

#### How can you help?

- Encourage your leagues and members to utilize it
  - Start of the season messaging
  - QR codes with the league supplies
  - Challenge your secretaries
- Still need to ensure everyone is a member and loading league roster into WinLABS