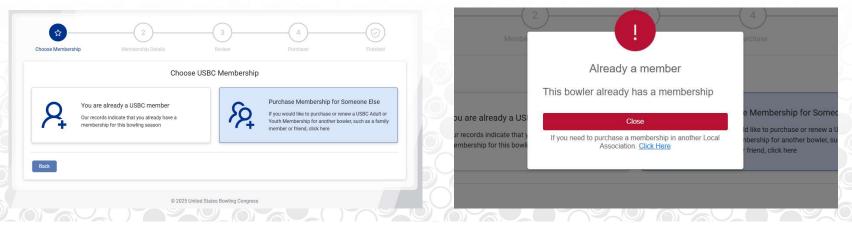

### **Online Membership**

- Exceeds 100,000 memberships now
- Easy renewal with users who have a BOWL.com account
- Can simply purchase for another person
- Local and/or State only as well

#### How can you help?

- Encourage your leagues and members to utilize it
  - Start of the season messaging
  - QR codes with the league supplies
  - Challenge your secretaries
- Still need to ensure everyone is a member and loading league roster into WinLABS